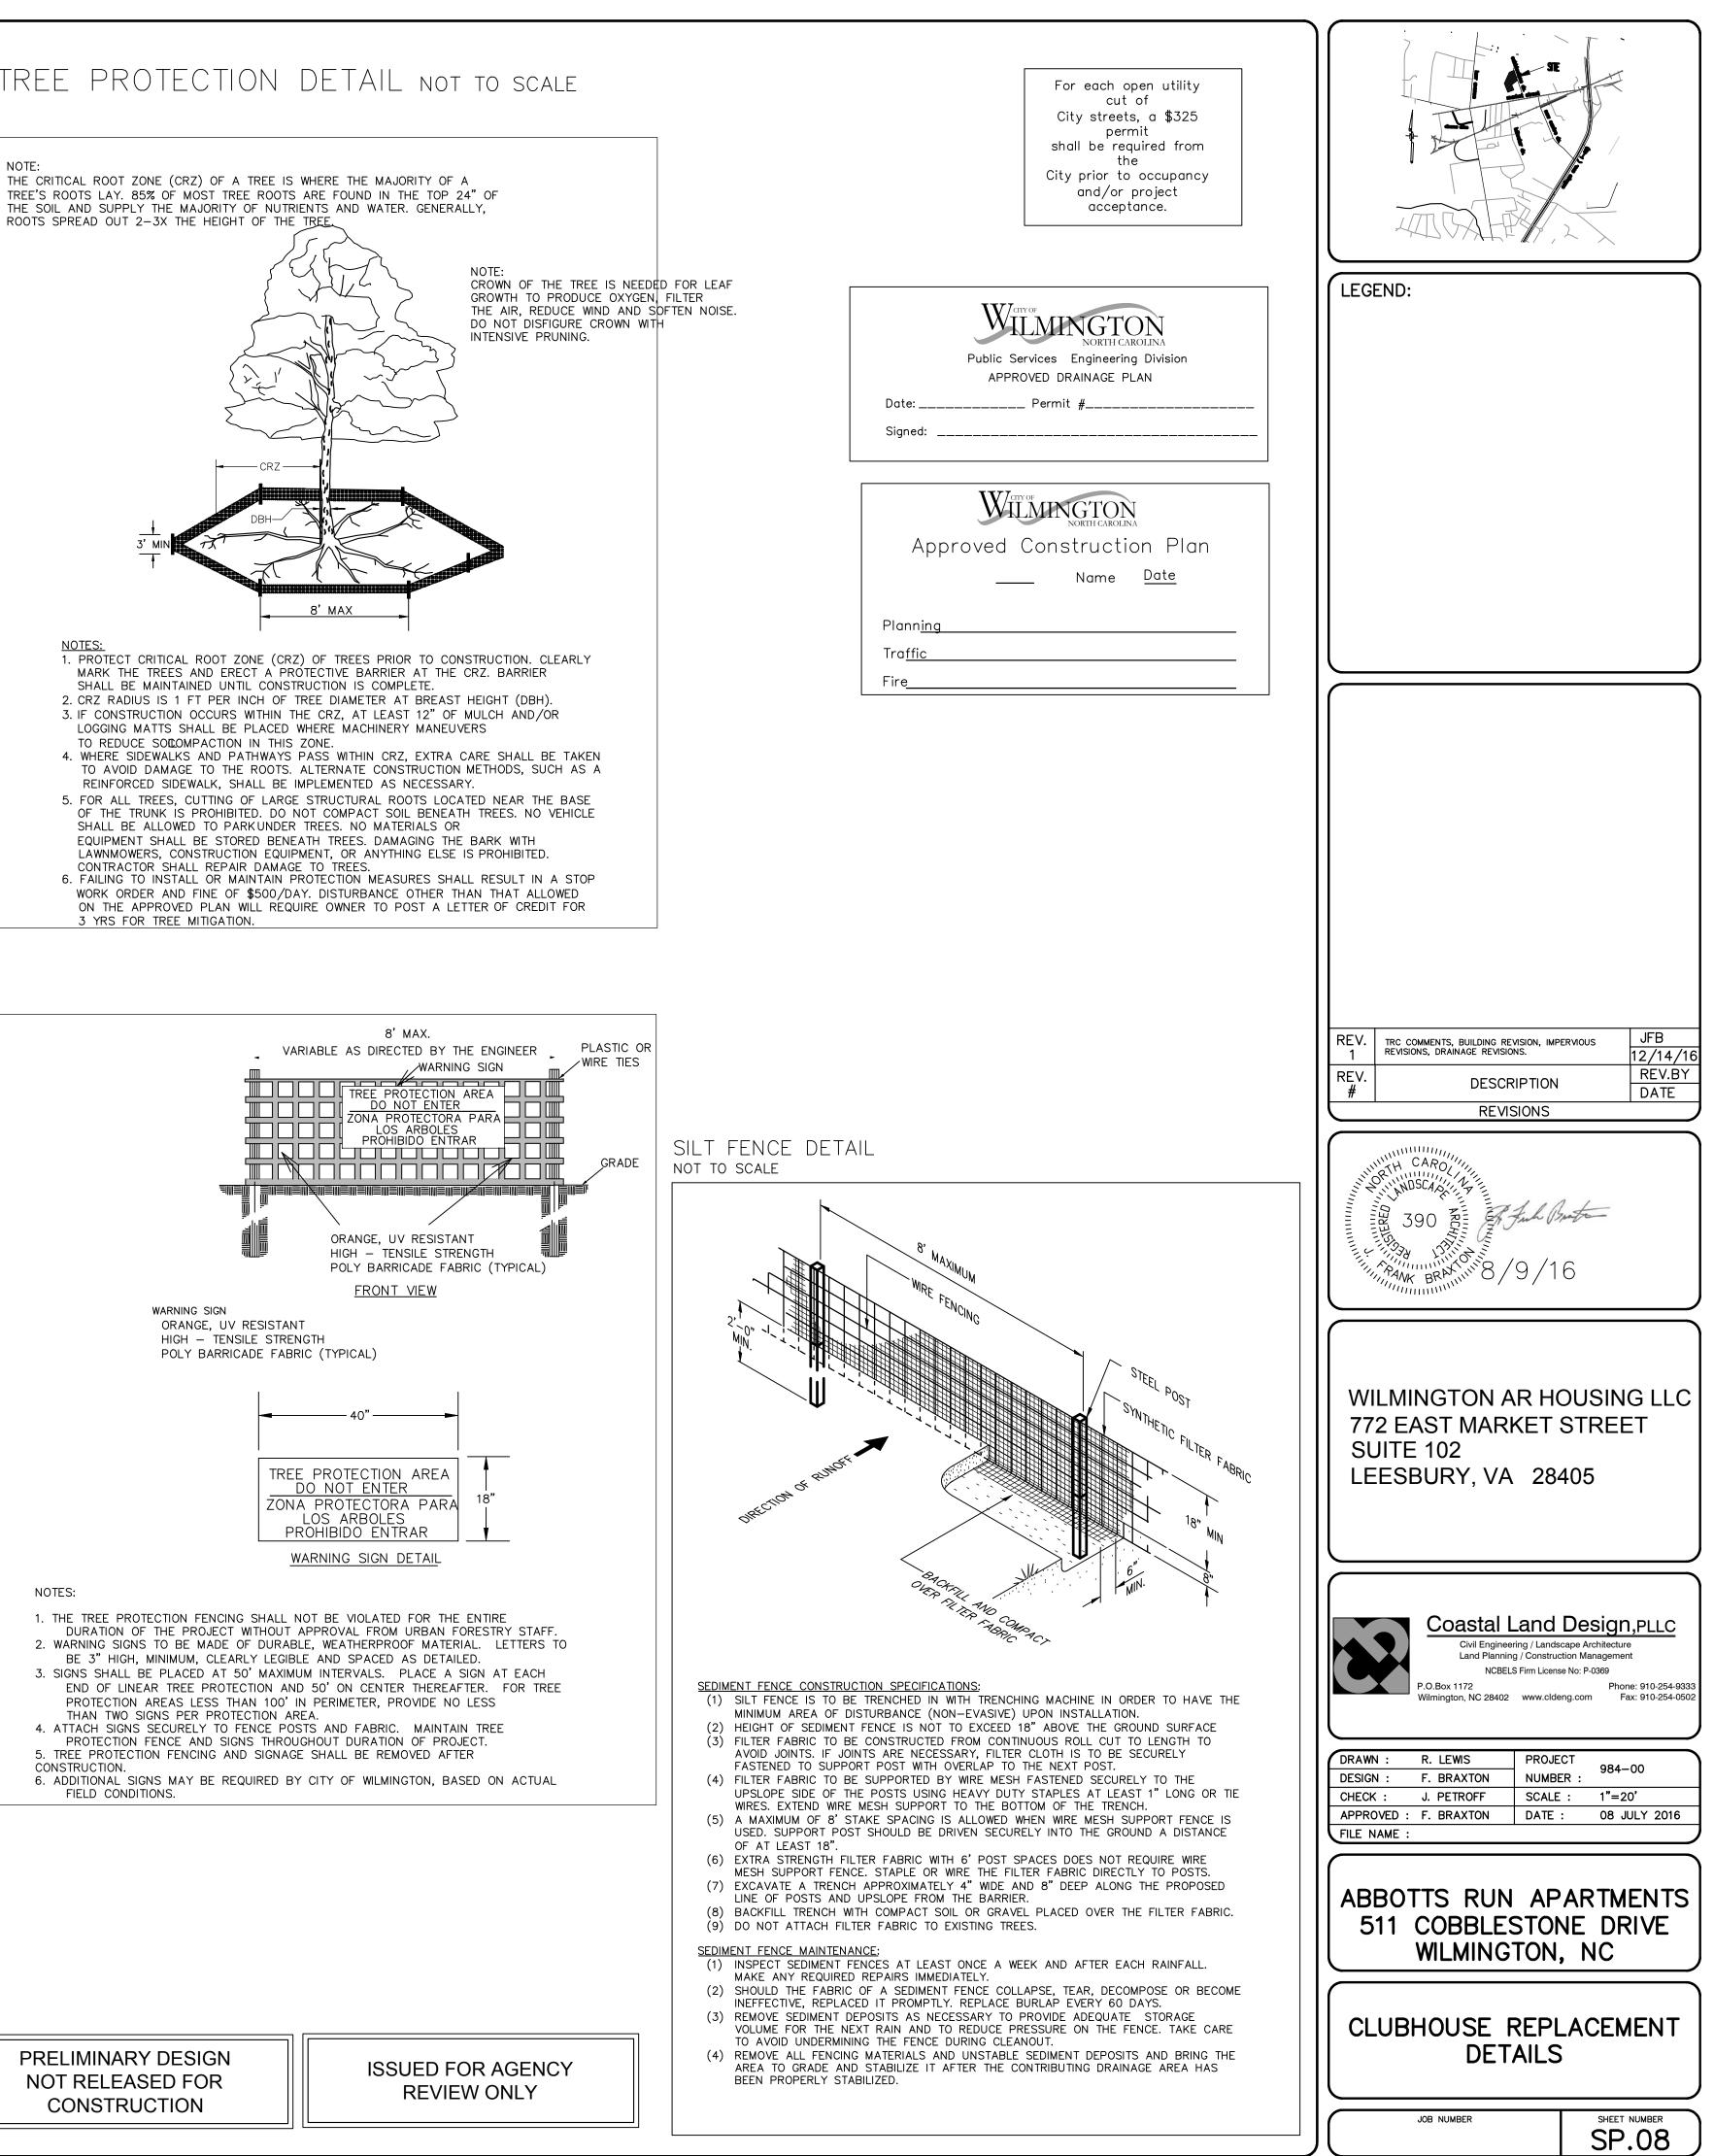

## TREE PROTECTION DETAIL NOT TO SCALE

THE CRITICAL ROOT ZONE (CRZ) OF A TREE IS WHERE THE MAJORITY OF A TREE'S ROOTS LAY. 85% OF MOST TREE ROOTS ARE FOUND IN THE TOP 24" OF THE SOIL AND SUPPLY THE MAJORITY OF NUTRIENTS AND WATER. GENERALLY,

> NOTE: CROWN OF THE TREE IS NEEDED FOR LEAF GROWTH TO PRODUCE OXYGEN, FILTER THE AIR, REDUCE WIND AND SOFTEN NOISE. DO NOT DISFIGURE CROWN WITH INTENSIVE PRUNING.

MARK THE TREES AND ERECT A PRÓTECTIVE BARRIER AT THE CRZ. BARRIER

- LOGGING MATTS SHALL BE PLACED WHERE MACHINERY MANEUVERS TO REDUCE SOLOMPACTION IN THIS ZONE.
- REINFORCED SIDEWALK, SHALL BE IMPLEMENTED AS NECESSARY.
- SHALL BE ALLOWED TO PARKUNDER TREES. NO MATERIALS OR EQUIPMENT SHALL BE STORED BENEATH TREES. DAMAGING THE BARK WITH LAWNMOWERS, CONSTRUCTION EQUIPMENT, OR ANYTHING ELSE IS PROHIBITED.
- WORK ORDER AND FINE OF \$500/DAY. DISTURBANCE OTHER THAN THAT ALLOWED ON THE APPROVED PLAN WILL REQUIRE OWNER TO POST A LETTER OF CREDIT FOR 3 YRS FOR TREE MITIGATION.