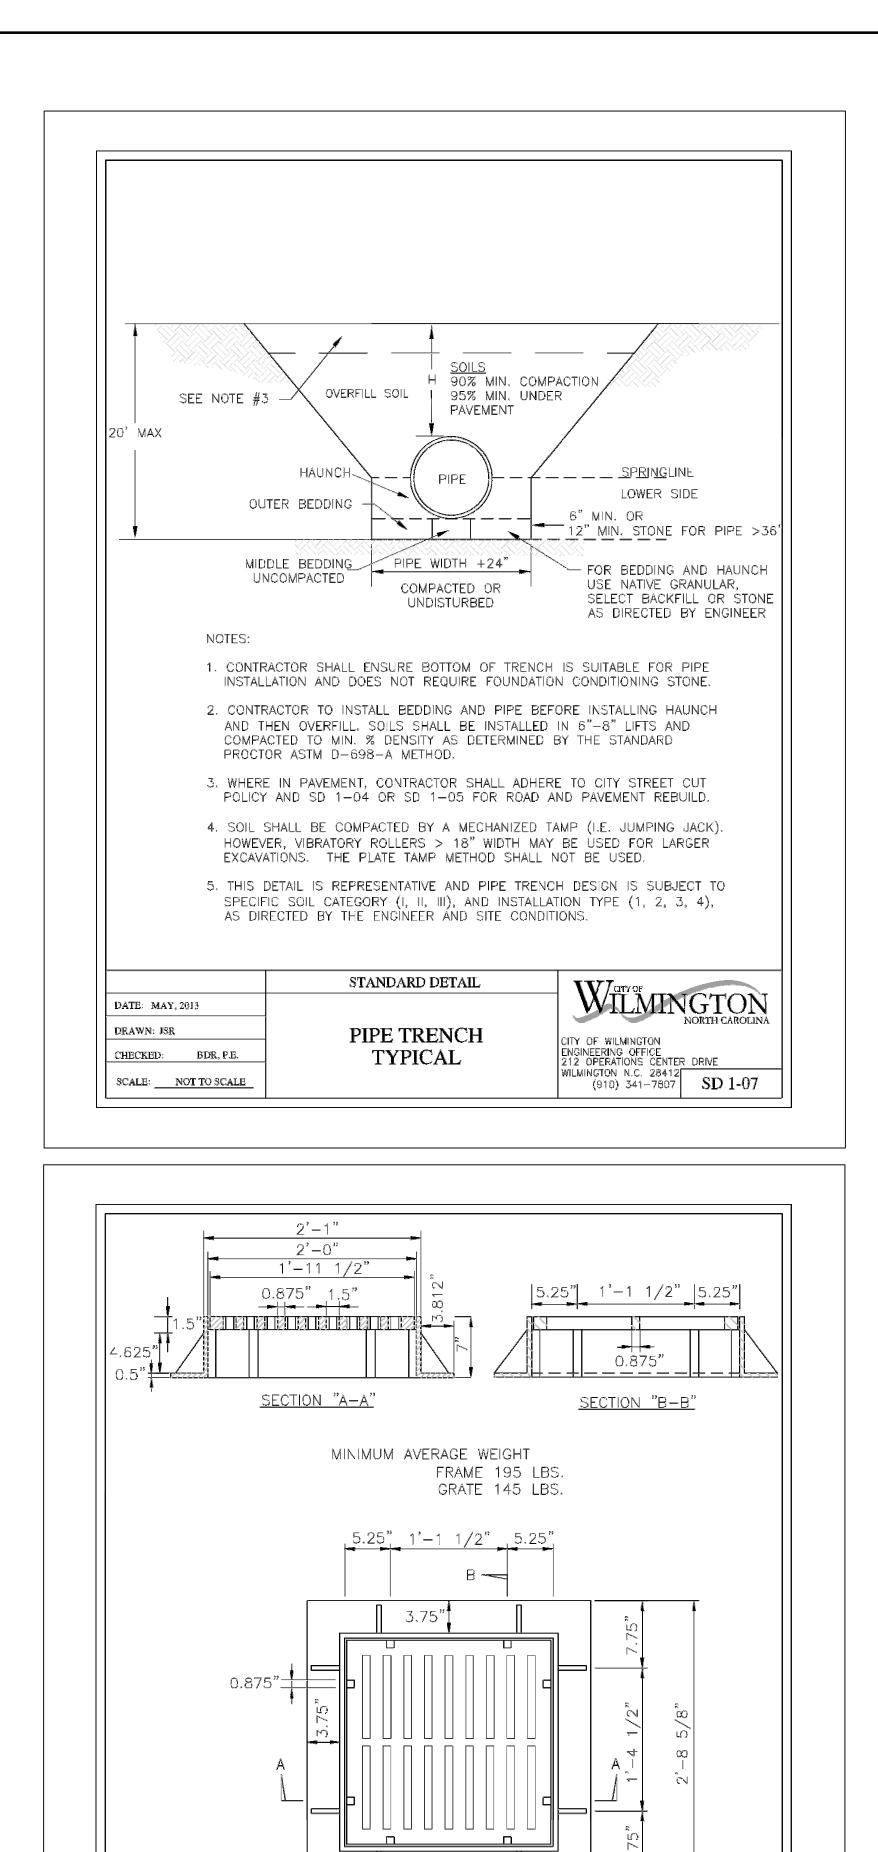

NOT RELEASED FOR

-----0.5"

8.25"

WILMINGTON

CITY OF WILMINGTON ENGINEERING

SD 14-04

PO BOX 1810 WILMINGTON, NC 28402 (910) 341-7807

B \_\_\_\_\_

1'-4 1/8"

2'-8 5/8"

<u>Plan view</u>

STANDARD DETAIL

GRILL BASIN CASTINGS

8.25"

DATE: 2001

DRAWN BY JSR/CMR

CHECKED BY B.P., P.E.

SCALE NOT TO SCALE

For each open utility cutof City streets, a \$325 permit shall be required from the City prior to occupancy and/or project acceptance.

Public Services Engineering Division APPROVED DRAINAGE PLAN