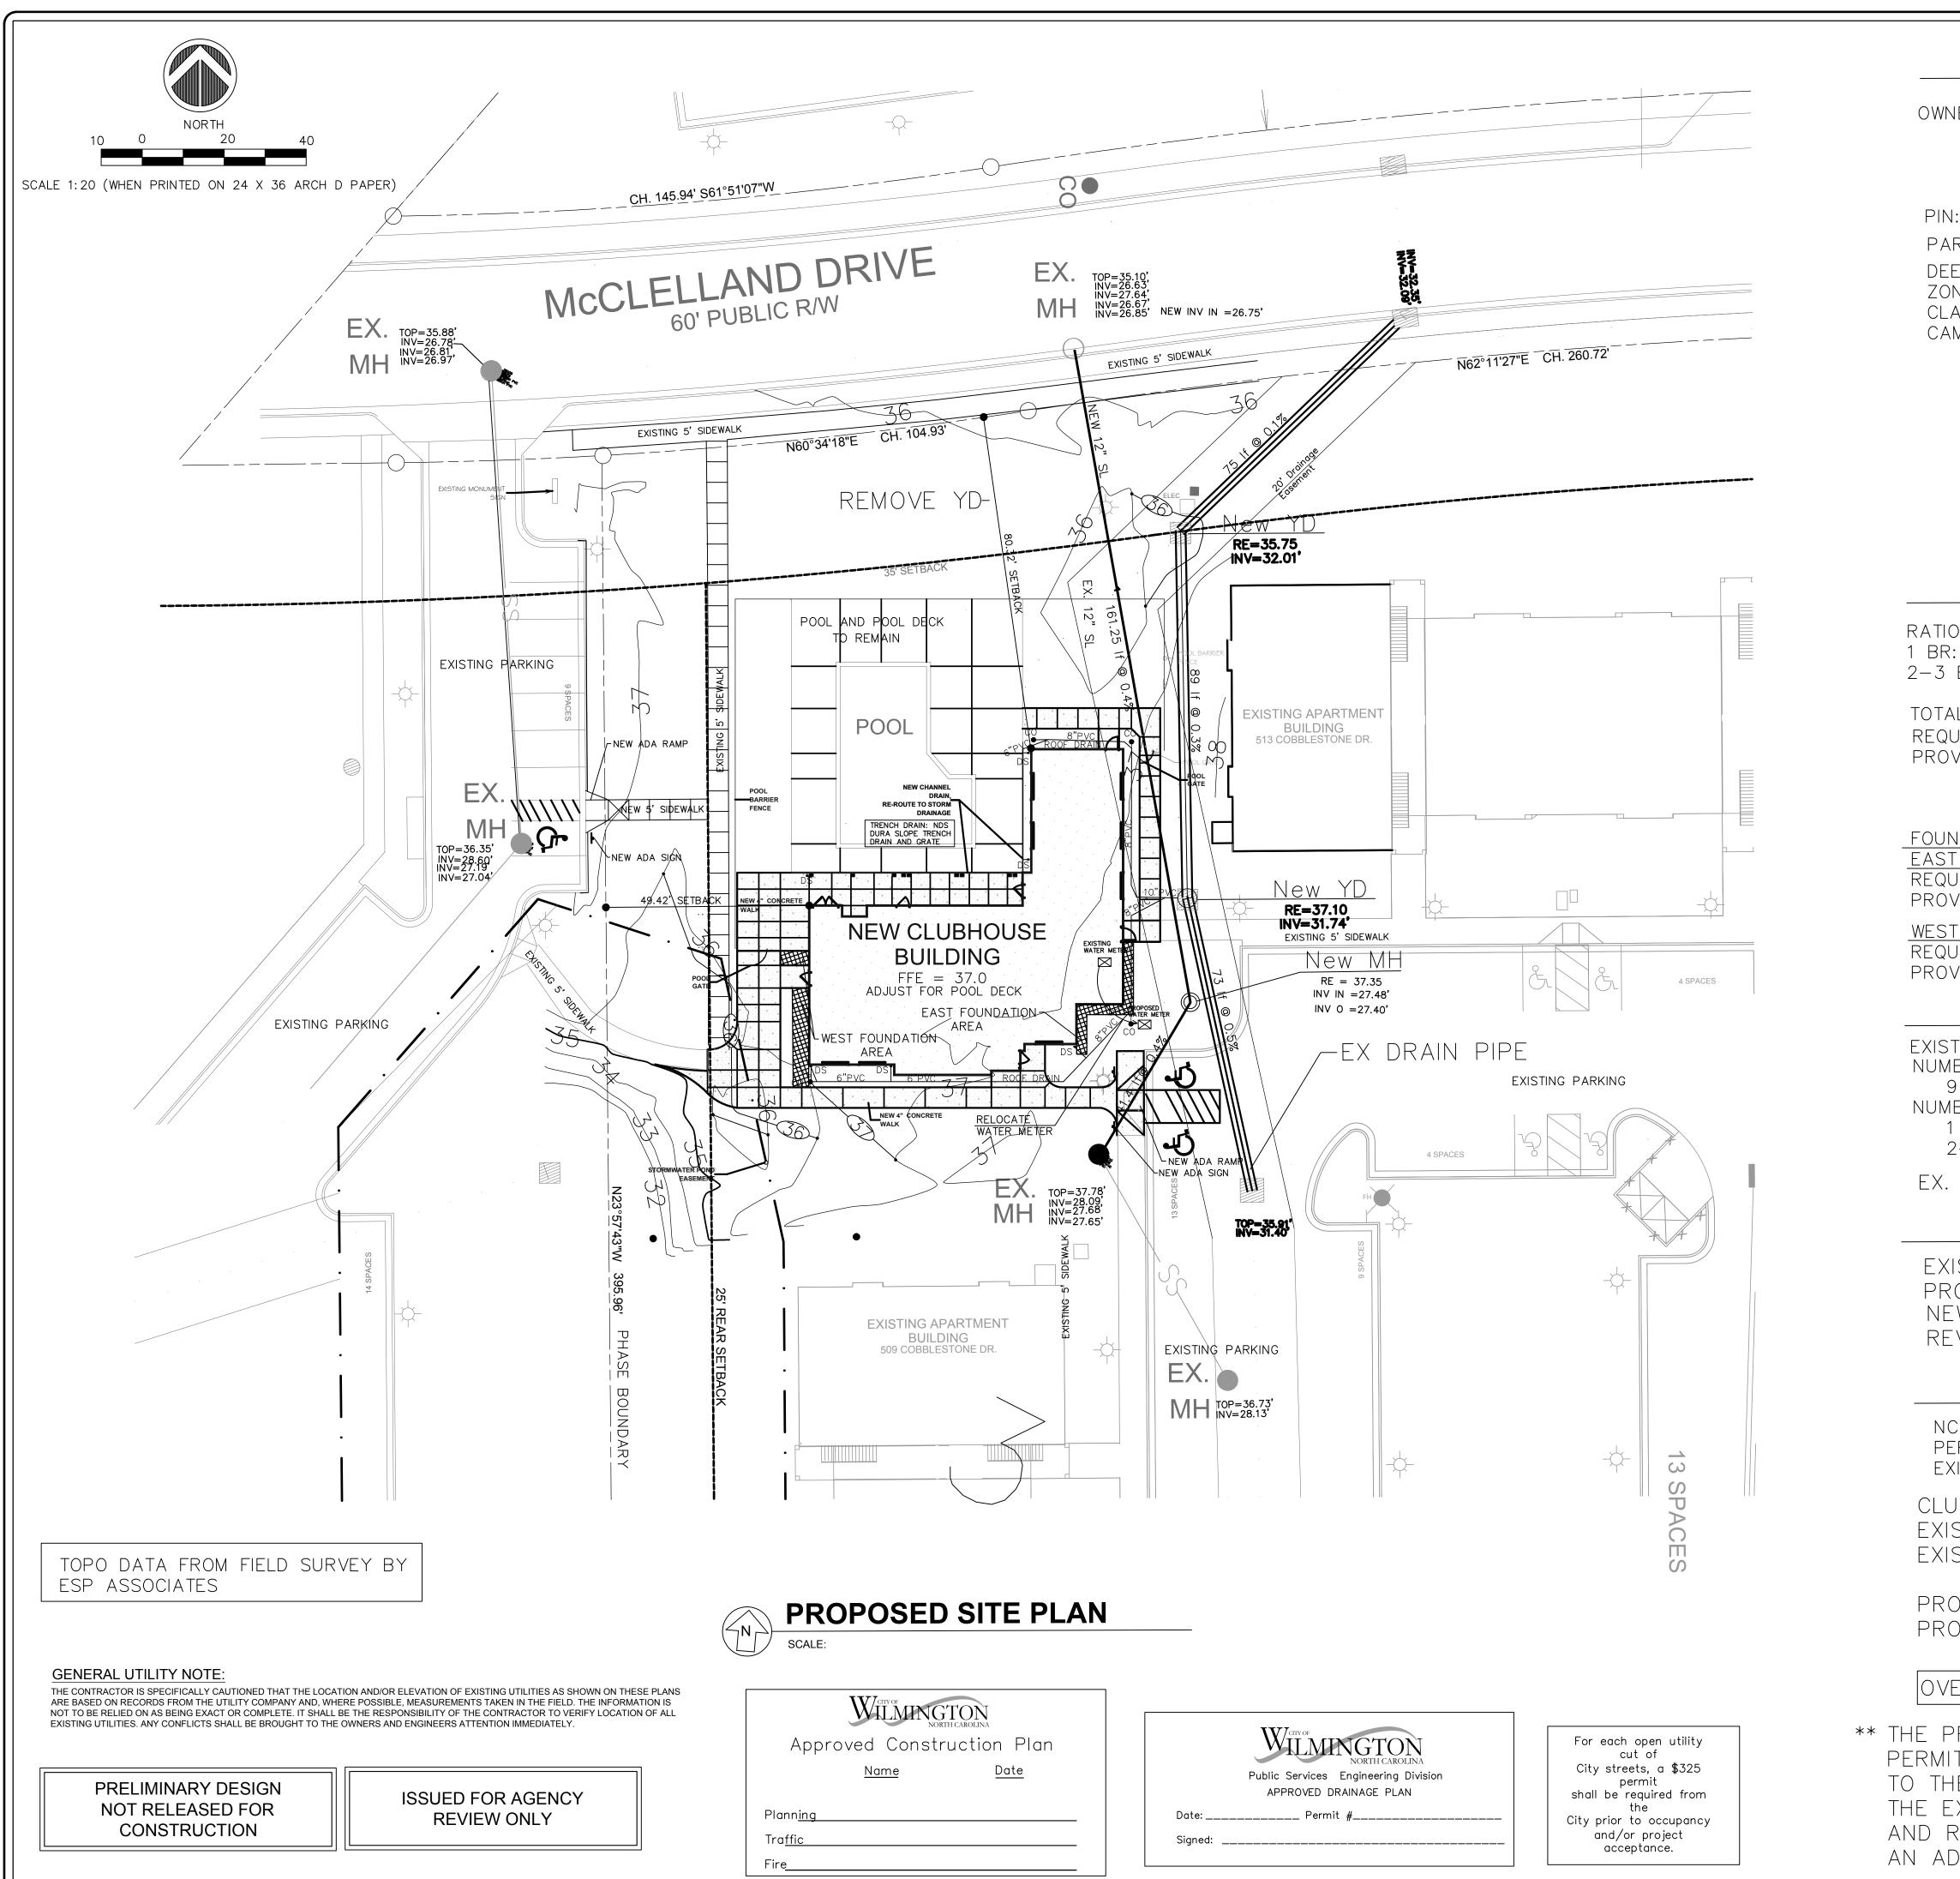

| SITE DATA<br>NER: WILMINGTON AR HOUSING LLC<br>772 EAST MARKET STREET<br>SUITE 102<br>LEESBURG, VA 20176<br>N: R04911-001-022-000<br>ARCEL SIZE: 14.71 AC PROJECT (640,768 SF)<br>EED: BK 5953 PG1832<br>ONING: MF-M<br>LASS: 12-3 + FAMILY RESIDENTIAL<br>AMA LAND USE: URBAN<br><u>SETBACKS</u><br>BUILDING hEIGHT = 35'<br>FRONT SETBACK: 25'<br>SIDE SETBACK: 20'<br>CORNER SIDE: 30' | LEGEND:                                                                                                                                                                                                                                                                                                                                                                                                                                                                                                                                                                                                                                                                                                                                                                                                                                                                                                                                                                                                                                                                                                                                                                                                                                                                                                                                                                                                                                                                                                                                                                                                                                                                                                                                                                                                                                                                                                                                                                                                                                                                                        |
|-------------------------------------------------------------------------------------------------------------------------------------------------------------------------------------------------------------------------------------------------------------------------------------------------------------------------------------------------------------------------------------------|------------------------------------------------------------------------------------------------------------------------------------------------------------------------------------------------------------------------------------------------------------------------------------------------------------------------------------------------------------------------------------------------------------------------------------------------------------------------------------------------------------------------------------------------------------------------------------------------------------------------------------------------------------------------------------------------------------------------------------------------------------------------------------------------------------------------------------------------------------------------------------------------------------------------------------------------------------------------------------------------------------------------------------------------------------------------------------------------------------------------------------------------------------------------------------------------------------------------------------------------------------------------------------------------------------------------------------------------------------------------------------------------------------------------------------------------------------------------------------------------------------------------------------------------------------------------------------------------------------------------------------------------------------------------------------------------------------------------------------------------------------------------------------------------------------------------------------------------------------------------------------------------------------------------------------------------------------------------------------------------------------------------------------------------------------------------------------------------|
| PARKING DATA<br>REQUIRED<br>R: 1.5 SPACES/UNT = 180 SPACES<br>BR: 2.25 SPACES/ <u>UNIT = 324</u> SPACES<br>TOTAL 504 SPACES<br>AL SITE SPACES: 506 SPACES<br>QUIRE ADA SPACES @ 2% = 10 SPACES<br>DVIDED ADA SPACES = 27 SPACES<br>EXISTING PARKING COUNT<br>OBTAINED BY FIELD VERIFICATION                                                                                               |                                                                                                                                                                                                                                                                                                                                                                                                                                                                                                                                                                                                                                                                                                                                                                                                                                                                                                                                                                                                                                                                                                                                                                                                                                                                                                                                                                                                                                                                                                                                                                                                                                                                                                                                                                                                                                                                                                                                                                                                                                                                                                |
| UNDATION PLANTINGS (20' BLDG HT)<br>ST<br>QUIRED: 35.8 LF × 20'HT × 0.12 = 86 SF<br>OVIDED: 119 SF<br>ST<br>QUIRED: 38.7 LF × 20'HT × 0.12 = 93 SF<br>OVIDED: 119 SF<br>BUILDING DATA<br>STING BUILDING COVERAGE: 80,254 SF<br>MBER OF BUILDING<br>9 APARTMENT BLDGS + CLUBHOUSE<br>MBER OF UNITS<br>1 BR: 120 UNITS                                                                      | REV.   TRC COMMENTS, BUILDING REVISION, IMPERVIOUS   JFB     1   REVISIONS, DRAINAGE REVISIONS.   12/14/16     REV.   DESCRIPTION   REV.BY     #   DESCRIPTION   REV.BY     B   REVISIONS   DATE     8   390   REVISIONS     9   716                                                                                                                                                                                                                                                                                                                                                                                                                                                                                                                                                                                                                                                                                                                                                                                                                                                                                                                                                                                                                                                                                                                                                                                                                                                                                                                                                                                                                                                                                                                                                                                                                                                                                                                                                                                                                                                           |
| 2–3 BR: 144 UNITS<br>SITE BUILDING COVERAGE: 12.5%<br><u>CLUBHOUSE EXPANSION</u><br>XISTING FOOTPRINT: 1,598 SF<br>ROPOSE FOOTPRINT: 3,638 SF (2,040 DIF)<br>EW BLDG COVERAGE: 82,294 SF<br>EVISED SITE BUILDING COVERAGE: 13.0%<br><u>STORMWATER DATA</u>                                                                                                                                | WILMINGTON AR HOUSING LLC<br>772 EAST MARKET STREET<br>SUITE 102<br>LEESBURY, VA 28405                                                                                                                                                                                                                                                                                                                                                                                                                                                                                                                                                                                                                                                                                                                                                                                                                                                                                                                                                                                                                                                                                                                                                                                                                                                                                                                                                                                                                                                                                                                                                                                                                                                                                                                                                                                                                                                                                                                                                                                                         |
| ICDEQ PERMIT #SW8 990 720<br>PERMITTED BUA = 290,532 SF**<br>UBHOUSE EXPANSION<br>UBHOUSE EXPANSION<br>USTING BLDG AREA: 1,598 SF<br>ISTING SIDEWALKS: 1,342 SF<br>TOTAL 2,940 SF<br>ROPOSED BLDG AREA: 4,121 SF<br>ROPOSED SIDEWALKS: 1,811 SF<br>TOTAL 5,932 SF<br>VERAGE OF BUA: 2,992 SF**                                                                                            | Image: Cost of the second state of |
| PROPOSED BUA WILL EXCEED THE<br>IIT ALLOWANCE AND COMPLIANCE<br>HE EXISTING NCDEQ STORMWATER PERMIT<br>EXISTING PERMITIS BEING REVISED<br>REISSUED AS A NEW PERMIT WITH<br>ADDITIONAL 15,000 SF OF PERMITTED BUA                                                                                                                                                                          | CLUBHOUSE REPLACEMENT<br>SITE PLAN<br>JOB NUMBER SHEET NUMBER<br>SP.04                                                                                                                                                                                                                                                                                                                                                                                                                                                                                                                                                                                                                                                                                                                                                                                                                                                                                                                                                                                                                                                                                                                                                                                                                                                                                                                                                                                                                                                                                                                                                                                                                                                                                                                                                                                                                                                                                                                                                                                                                         |