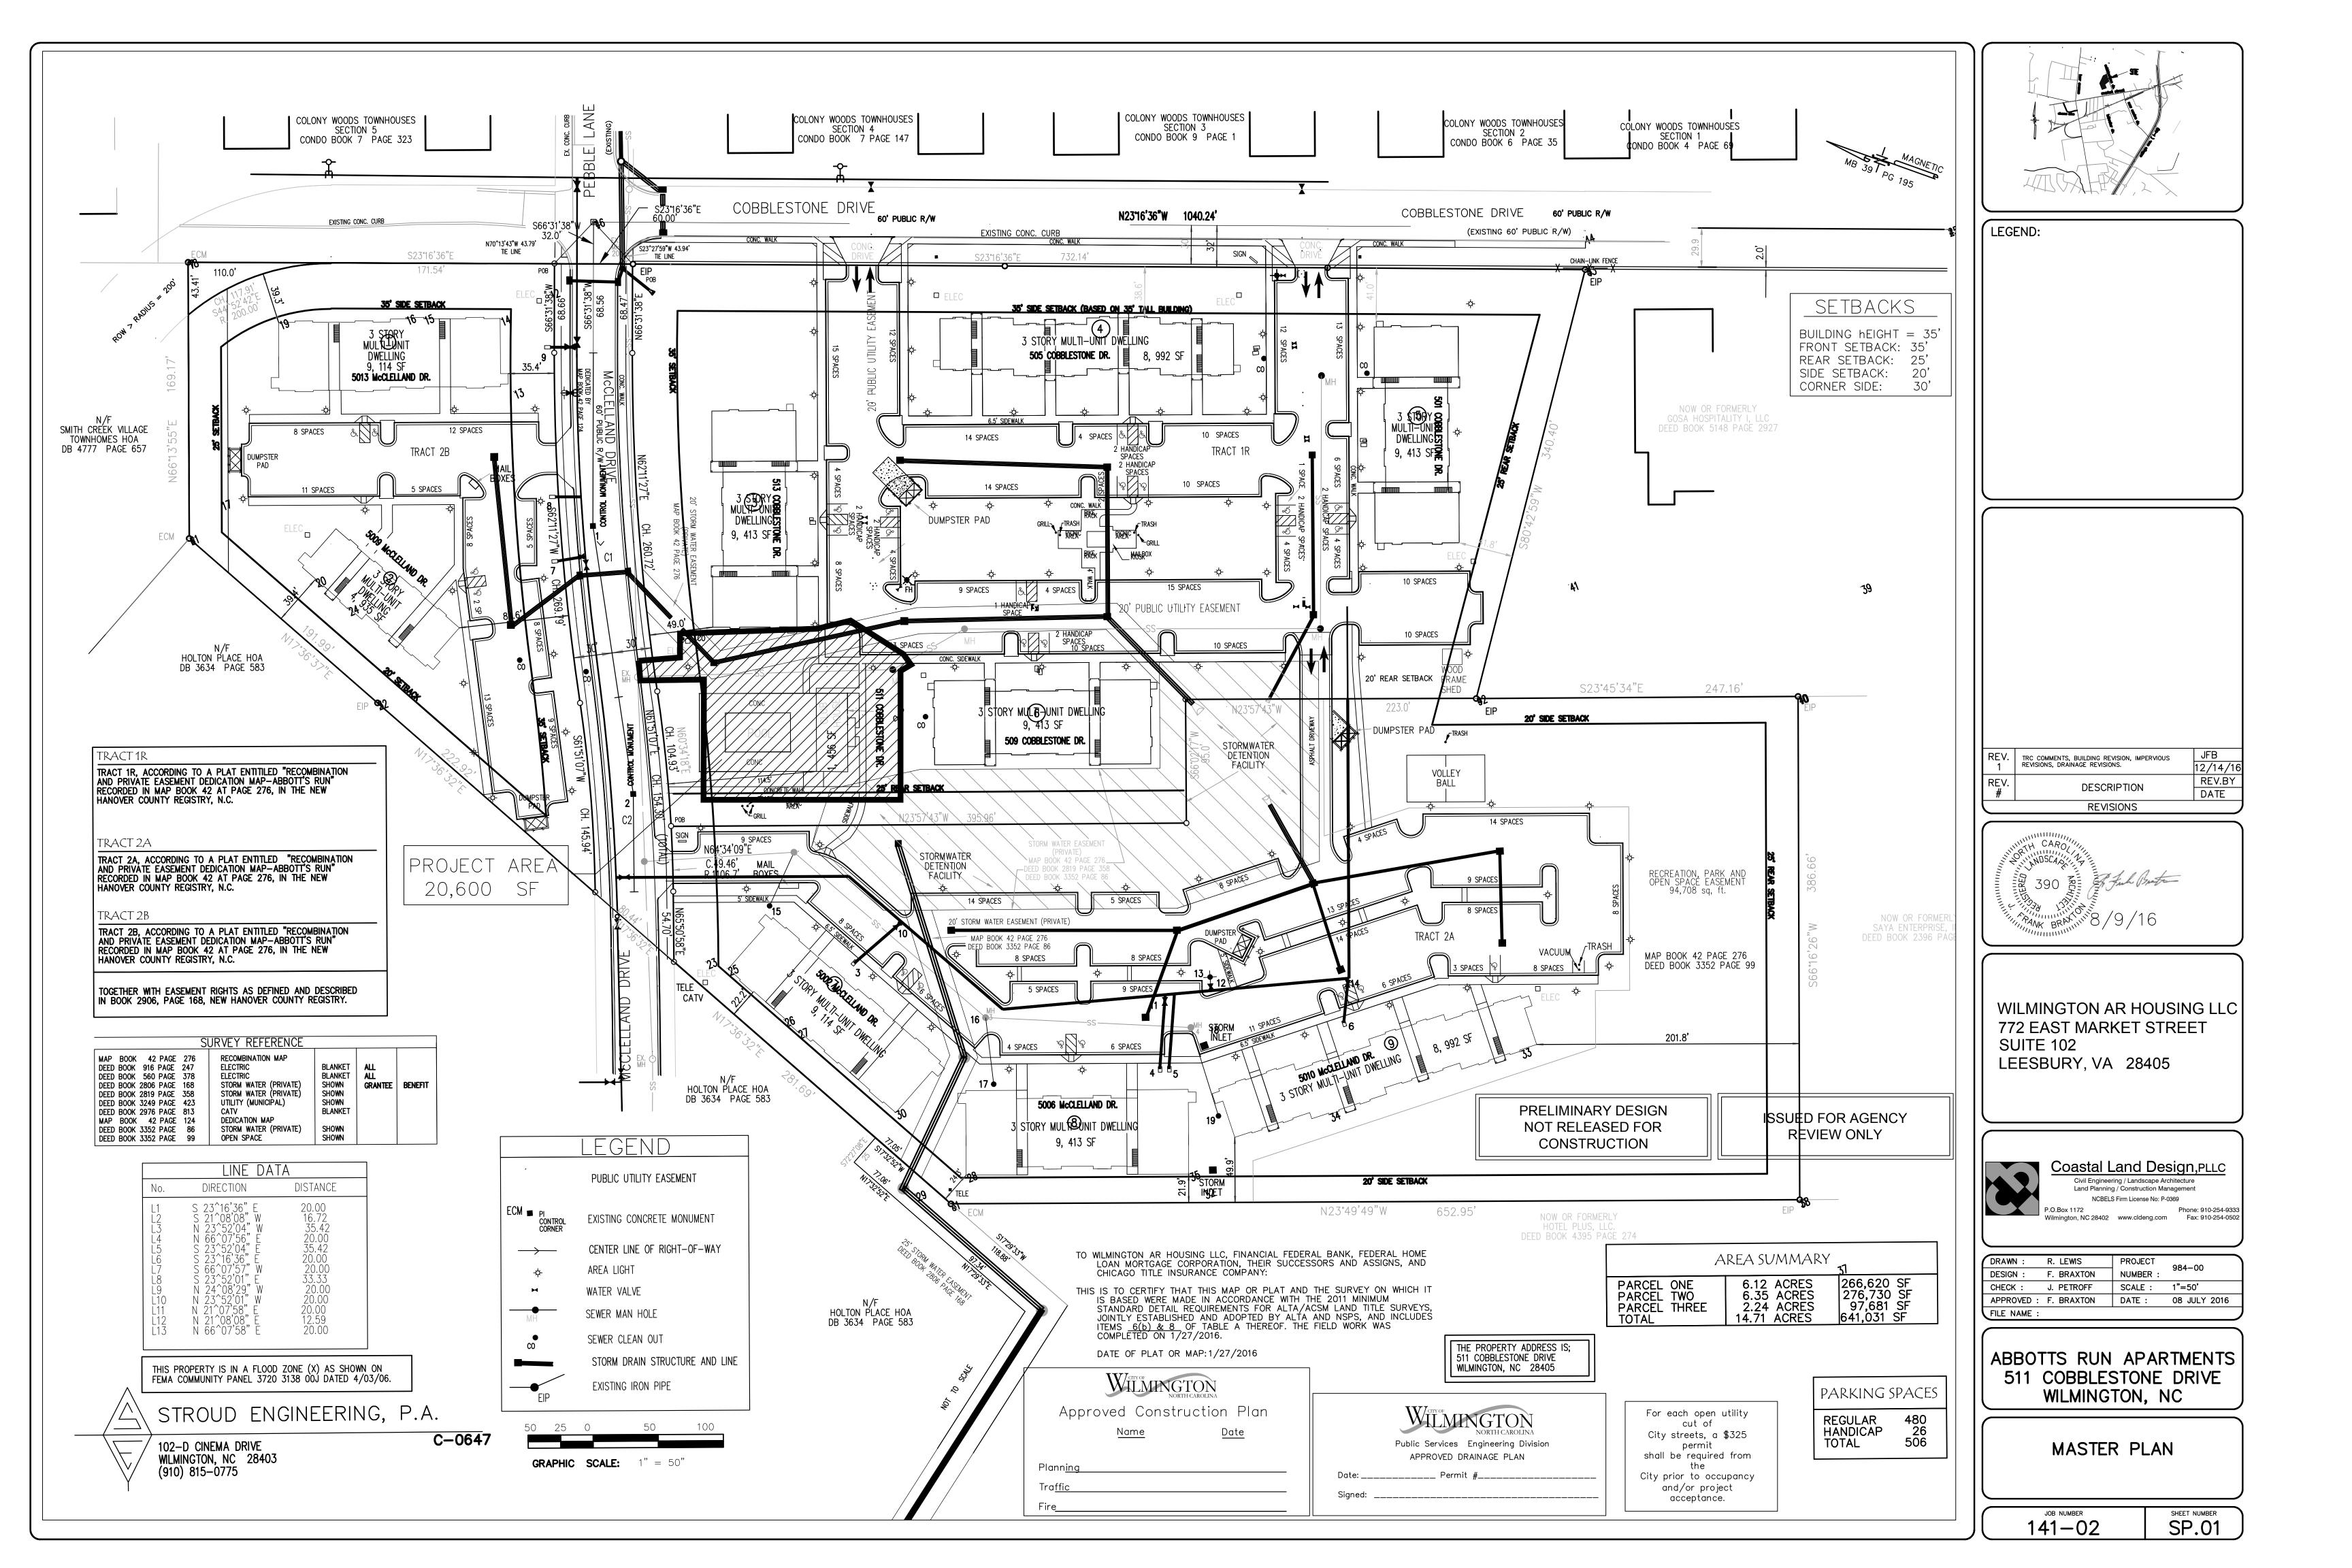

| SITE DATA<br>NER: WILMINGTON AR HOUSING LLC<br>772 EAST MARKET STREET<br>SUITE 102<br>LEESBURG, VA 20176<br>N: R04911-001-022-000<br>ARCEL SIZE: 14.71 AC PROJECT (640,768 SF)<br>EED: BK 5953 PG1832<br>ONING: MF-M<br>LASS: 12-3 + FAMILY RESIDENTIAL<br>AMA LAND USE: URBAN<br><u>SETBACKS</u><br>BUILDING hEIGHT = 35'<br>FRONT SETBACK: 25'<br>SIDE SETBACK: 20'<br>CORNER SIDE: 30' | LEGEND:                                                                                                                                                                                                                                                                                                                                                                                                                                                                                                                                                                                                                                                                                                                                                                                                                                                                                                                                                                                                                                                                                                                                                                                                                                                                                                                                                                                                                                                                                                                                                                                                                                                                                                                                                                                                                                                                                                                                                                                                                                                                                        |
|-------------------------------------------------------------------------------------------------------------------------------------------------------------------------------------------------------------------------------------------------------------------------------------------------------------------------------------------------------------------------------------------|------------------------------------------------------------------------------------------------------------------------------------------------------------------------------------------------------------------------------------------------------------------------------------------------------------------------------------------------------------------------------------------------------------------------------------------------------------------------------------------------------------------------------------------------------------------------------------------------------------------------------------------------------------------------------------------------------------------------------------------------------------------------------------------------------------------------------------------------------------------------------------------------------------------------------------------------------------------------------------------------------------------------------------------------------------------------------------------------------------------------------------------------------------------------------------------------------------------------------------------------------------------------------------------------------------------------------------------------------------------------------------------------------------------------------------------------------------------------------------------------------------------------------------------------------------------------------------------------------------------------------------------------------------------------------------------------------------------------------------------------------------------------------------------------------------------------------------------------------------------------------------------------------------------------------------------------------------------------------------------------------------------------------------------------------------------------------------------------|
| PARKING DATA<br>REQUIRED<br>R: 1.5 SPACES/UNT = 180 SPACES<br>BR: 2.25 SPACES/ <u>UNIT = 324</u> SPACES<br>TOTAL 504 SPACES<br>AL SITE SPACES: 506 SPACES<br>QUIRE ADA SPACES @ 2% = 10 SPACES<br>DVIDED ADA SPACES = 27 SPACES<br>EXISTING PARKING COUNT<br>OBTAINED BY FIELD VERIFICATION                                                                                               |                                                                                                                                                                                                                                                                                                                                                                                                                                                                                                                                                                                                                                                                                                                                                                                                                                                                                                                                                                                                                                                                                                                                                                                                                                                                                                                                                                                                                                                                                                                                                                                                                                                                                                                                                                                                                                                                                                                                                                                                                                                                                                |
| UNDATION PLANTINGS (20' BLDG HT)<br>ST<br>QUIRED: 35.8 LF × 20'HT × 0.12 = 86 SF<br>OVIDED: 119 SF<br>ST<br>QUIRED: 38.7 LF × 20'HT × 0.12 = 93 SF<br>OVIDED: 119 SF<br>BUILDING DATA<br>STING BUILDING COVERAGE: 80,254 SF<br>MBER OF BUILDING<br>9 APARTMENT BLDGS + CLUBHOUSE<br>MBER OF UNITS<br>1 BR: 120 UNITS                                                                      | REV.   TRC COMMENTS, BUILDING REVISION, IMPERVIOUS   JFB     1   REVISIONS, DRAINAGE REVISIONS.   12/14/16     REV.   DESCRIPTION   REV.BY     #   DESCRIPTION   REV.BY     B   REVISIONS   DATE     8   390   REVISIONS     9   716                                                                                                                                                                                                                                                                                                                                                                                                                                                                                                                                                                                                                                                                                                                                                                                                                                                                                                                                                                                                                                                                                                                                                                                                                                                                                                                                                                                                                                                                                                                                                                                                                                                                                                                                                                                                                                                           |
| 2–3 BR: 144 UNITS<br>SITE BUILDING COVERAGE: 12.5%<br><u>CLUBHOUSE EXPANSION</u><br>XISTING FOOTPRINT: 1,598 SF<br>ROPOSE FOOTPRINT: 3,638 SF (2,040 DIF)<br>EW BLDG COVERAGE: 82,294 SF<br>EVISED SITE BUILDING COVERAGE: 13.0%<br><u>STORMWATER DATA</u>                                                                                                                                | WILMINGTON AR HOUSING LLC<br>772 EAST MARKET STREET<br>SUITE 102<br>LEESBURY, VA 28405                                                                                                                                                                                                                                                                                                                                                                                                                                                                                                                                                                                                                                                                                                                                                                                                                                                                                                                                                                                                                                                                                                                                                                                                                                                                                                                                                                                                                                                                                                                                                                                                                                                                                                                                                                                                                                                                                                                                                                                                         |
| ICDEQ PERMIT #SW8 990 720<br>PERMITTED BUA = 290,532 SF**<br>UBHOUSE EXPANSION<br>UBHOUSE EXPANSION<br>USTING BLDG AREA: 1,598 SF<br>ISTING SIDEWALKS: 1,342 SF<br>TOTAL 2,940 SF<br>ROPOSED BLDG AREA: 4,121 SF<br>ROPOSED SIDEWALKS: 1,811 SF<br>TOTAL 5,932 SF<br>VERAGE OF BUA: 2,992 SF**                                                                                            | Image: Cost of the second state of |
| PROPOSED BUA WILL EXCEED THE<br>IIT ALLOWANCE AND COMPLIANCE<br>HE EXISTING NCDEQ STORMWATER PERMIT<br>EXISTING PERMITIS BEING REVISED<br>REISSUED AS A NEW PERMIT WITH<br>ADDITIONAL 15,000 SF OF PERMITTED BUA                                                                                                                                                                          | CLUBHOUSE REPLACEMENT<br>SITE PLAN<br>JOB NUMBER SHEET NUMBER<br>SP.04                                                                                                                                                                                                                                                                                                                                                                                                                                                                                                                                                                                                                                                                                                                                                                                                                                                                                                                                                                                                                                                                                                                                                                                                                                                                                                                                                                                                                                                                                                                                                                                                                                                                                                                                                                                                                                                                                                                                                                                                                         |

## SITE DATA

OWNER: WILMINGTON AR HOUSING LLC 772 EAST MARKET STREET SUITE 102 LEESBURG, VA 20176 PIN: R04911-001-022-000 PARCEL SIZE: 14.71 AC PROJECT (640,768 SF) DEED: BK 5953 PG1832 ZONING: MF-M CLASS: 12-3 + FAMILY RESIDENTIAL CAMA LAND USE: URBAN

## SETBACKS

| BUILDING hEIGHT | = 35' |
|-----------------|-------|
| FRONT SETBACK:  |       |
| REAR SETBACK:   | 25'   |
| SIDE SETBACK:   | 20'   |
| CORNER SIDE:    | 30'   |

EXISTING BUILDING COVERAGE: 80,254 SF NUMBER OF BUILDING 9 APARTMENT BLDGS + CLUBHOUSE NUMBER OF UNITS 1 BR: 120 UNITS 2-3 BR: 144 UNITS EX. SITE BUILDING COVERAGE: 12.5%

#### CLUBHOUSE EXPANSION

EXISTING FOOTPRINT: 1,598 SF PROPOSE FOOTPRINT: 3,638 SF (2,040 DIF) NEW BLDG COVERAGE: 82,294 SF REVISED SITE BUILDING COVERAGE: 13.0%

### STORMWATER DATA

NCDEQ PERMIT #SW8 990 720 PERMITTED BUA = 290,532 SF\*\* EXISTING BUA = 290,532 SF

CLUBHOUSE EXPANSION EXISTING BLDG AREA: 1,598 SF EXISTING SIDEWALKS: 1,342 SF TOTAL 2,940 SF PROPOSED BLDG AREA: 4,121 SF PROPOSED SIDEWALKS: 1,811 SF TOTAL 5,932 SF OVERAGE OF BUA: 2,992 SF\*\*

\*\* THE PROPOSED BUA WILL EXCEED THE PERMIT ALLOWANCE AND COMPLIANCE TO THE EXISTING NCDEQ STORMWATER PERMIT THE EXISTING PERMITIS BEING REVISED AND REISSUED AS A NEW PERMIT WITH AN ADDITIONAL 15,000 SF OF PERMITTED BUA