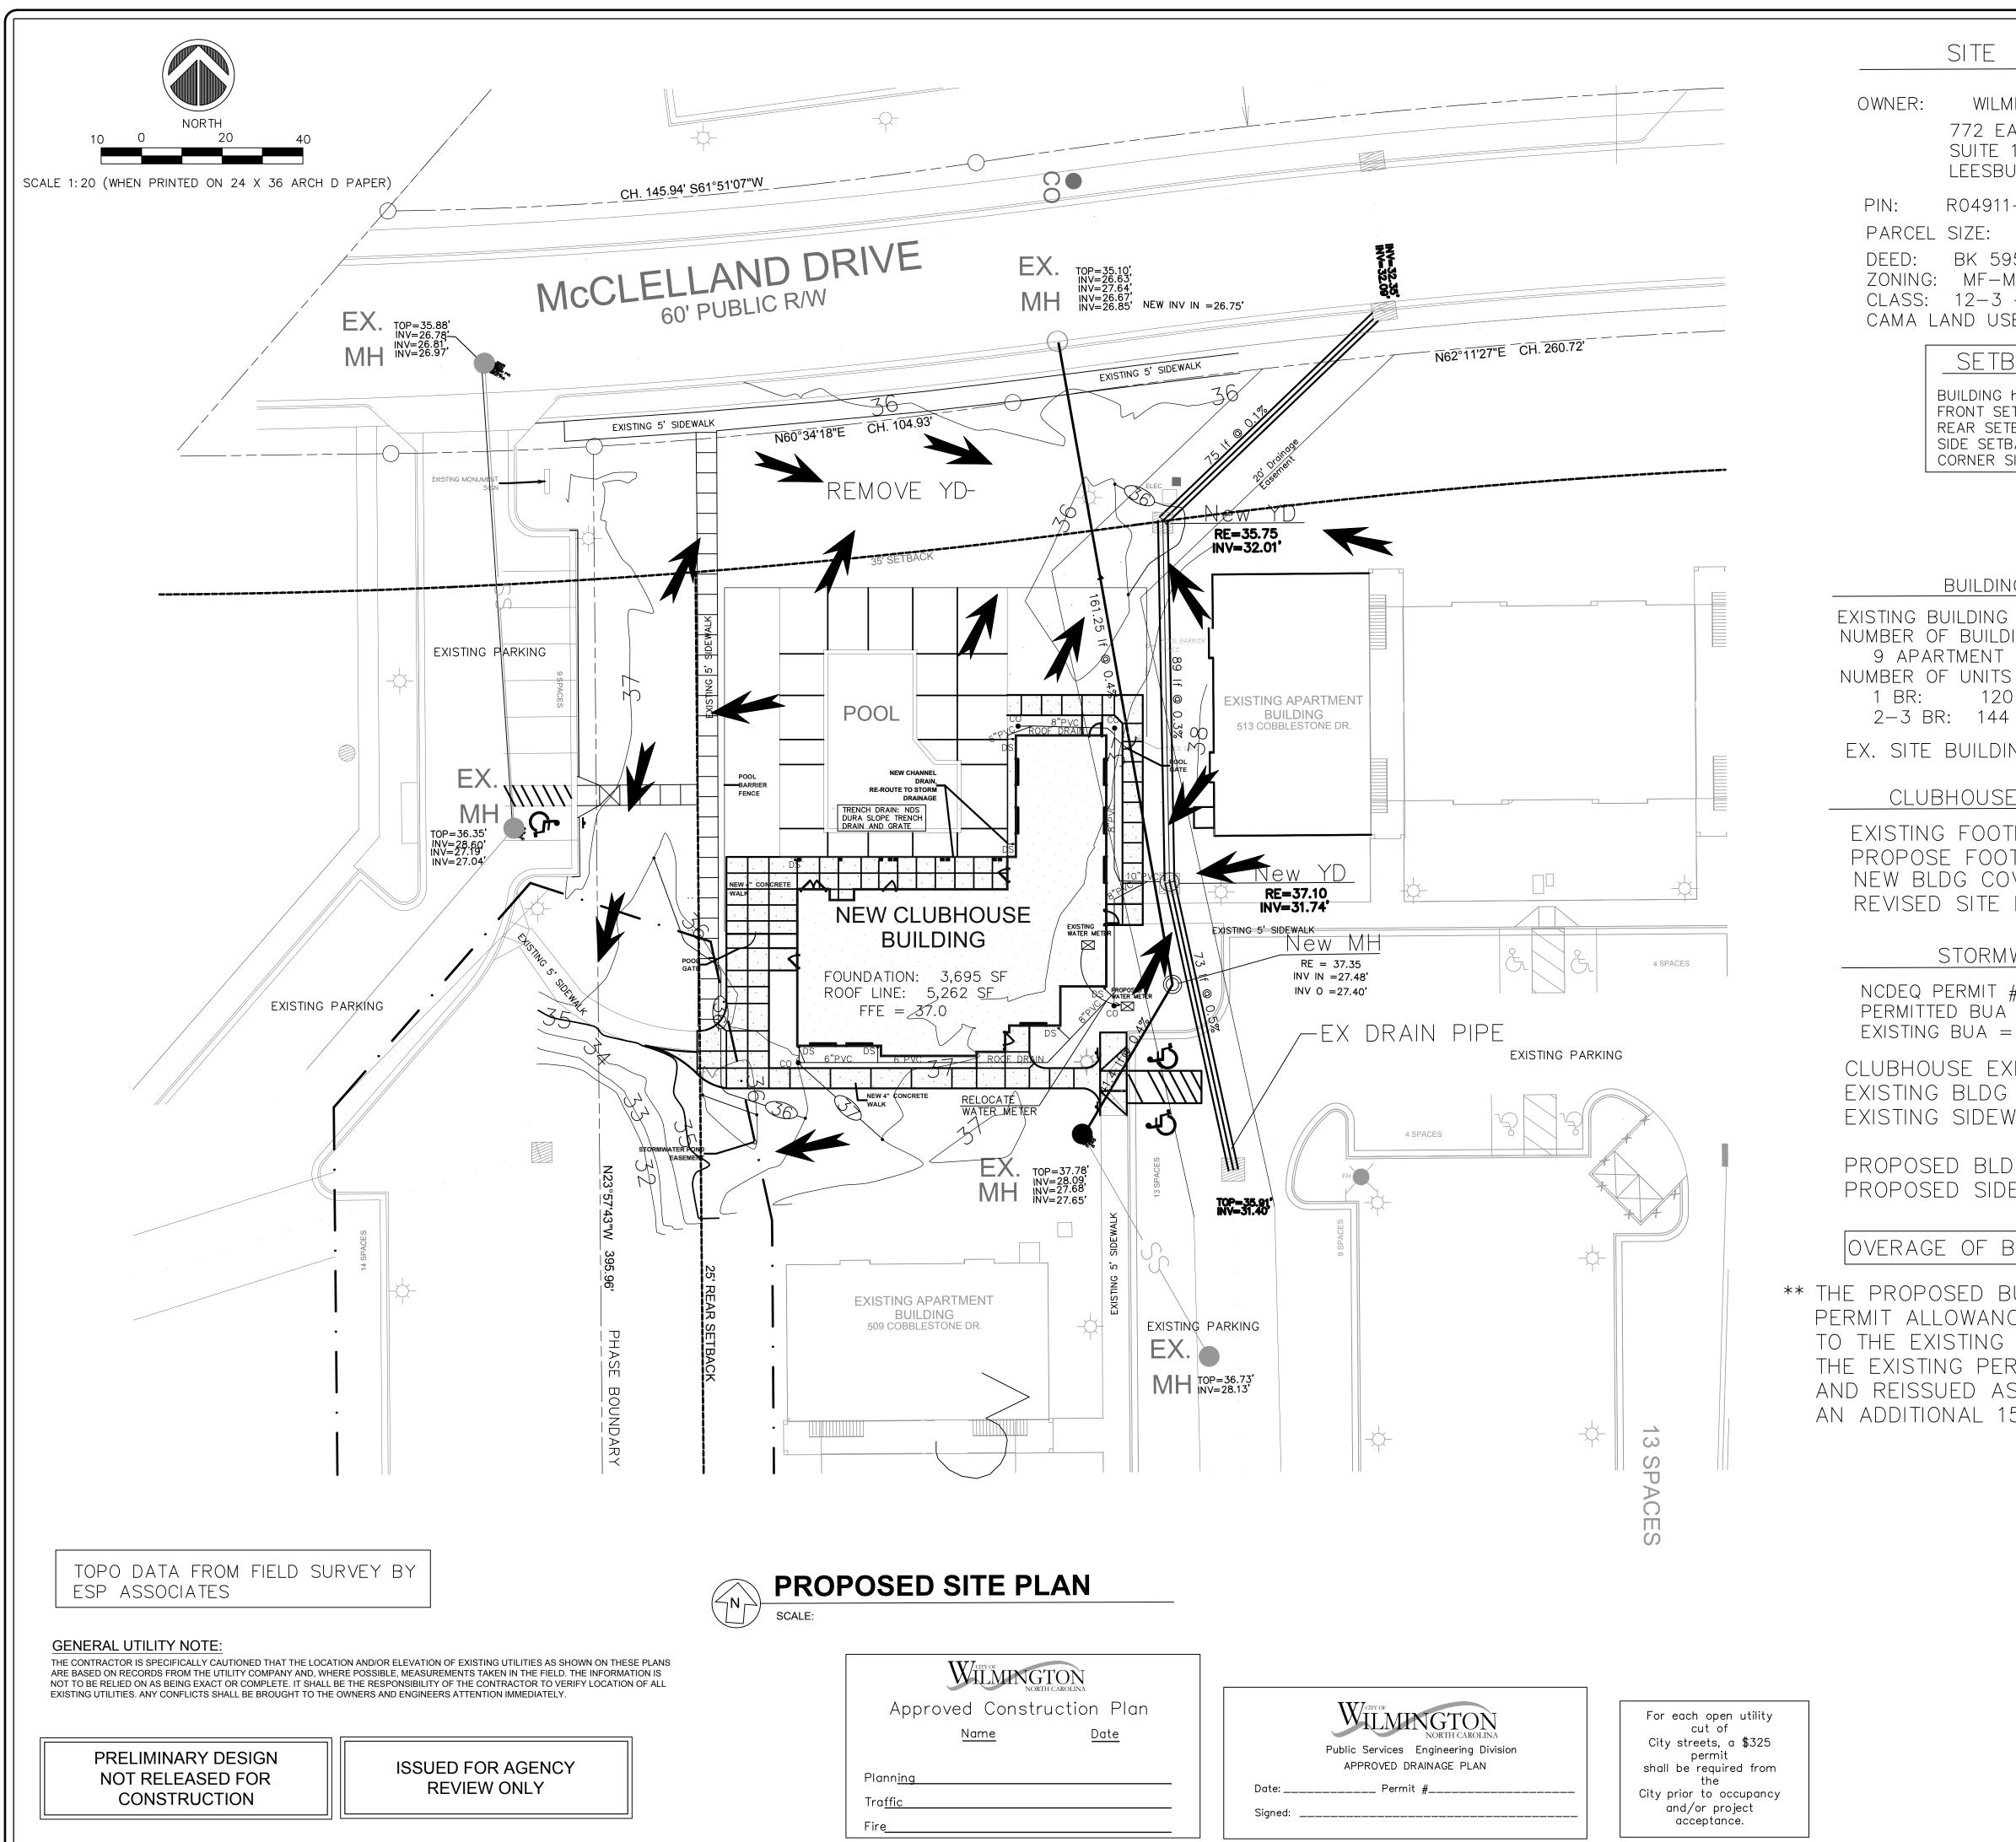

| SITE DATA<br>NER: WILMINGTON AR HOUSING LLC<br>772 EAST MARKET STREET<br>SUITE 102<br>LEESBURG, VA 20176<br>N: R04911-001-022-000<br>ARCEL SIZE: 14.71 AC PROJECT (640,768 SF)<br>EED: BK 5953 PG1832<br>ONING: MF-M<br>LASS: 12-3 + FAMILY RESIDENTIAL<br>AMA LAND USE: URBAN<br><u>SETBACKS</u><br>BUILDING hEIGHT = 35'<br>FRONT SETBACK: 25'<br>SIDE SETBACK: 20'<br>CORNER SIDE: 30' | LEGEND:                                                                                                                                                                                                                                                                                                                                                                                                                                                                                                                                                                                                                                                                                                                                                                                                                                                                                                                                                                                                                                                                                                                                                                                                                                                                                                                                                                                                                                                                                                                                                                                                                                                                                                                                                                                                                                                                                                                                                                                                                                                                                        |
|-------------------------------------------------------------------------------------------------------------------------------------------------------------------------------------------------------------------------------------------------------------------------------------------------------------------------------------------------------------------------------------------|------------------------------------------------------------------------------------------------------------------------------------------------------------------------------------------------------------------------------------------------------------------------------------------------------------------------------------------------------------------------------------------------------------------------------------------------------------------------------------------------------------------------------------------------------------------------------------------------------------------------------------------------------------------------------------------------------------------------------------------------------------------------------------------------------------------------------------------------------------------------------------------------------------------------------------------------------------------------------------------------------------------------------------------------------------------------------------------------------------------------------------------------------------------------------------------------------------------------------------------------------------------------------------------------------------------------------------------------------------------------------------------------------------------------------------------------------------------------------------------------------------------------------------------------------------------------------------------------------------------------------------------------------------------------------------------------------------------------------------------------------------------------------------------------------------------------------------------------------------------------------------------------------------------------------------------------------------------------------------------------------------------------------------------------------------------------------------------------|
| PARKING DATA<br>REQUIRED<br>R: 1.5 SPACES/UNT = 180 SPACES<br>BR: 2.25 SPACES/ <u>UNIT = 324</u> SPACES<br>TOTAL 504 SPACES<br>AL SITE SPACES: 506 SPACES<br>QUIRE ADA SPACES @ 2% = 10 SPACES<br>DVIDED ADA SPACES = 27 SPACES<br>EXISTING PARKING COUNT<br>OBTAINED BY FIELD VERIFICATION                                                                                               |                                                                                                                                                                                                                                                                                                                                                                                                                                                                                                                                                                                                                                                                                                                                                                                                                                                                                                                                                                                                                                                                                                                                                                                                                                                                                                                                                                                                                                                                                                                                                                                                                                                                                                                                                                                                                                                                                                                                                                                                                                                                                                |
| UNDATION PLANTINGS (20' BLDG HT)<br>ST<br>QUIRED: 35.8 LF × 20'HT × 0.12 = 86 SF<br>OVIDED: 119 SF<br>ST<br>QUIRED: 38.7 LF × 20'HT × 0.12 = 93 SF<br>OVIDED: 119 SF<br>BUILDING DATA<br>STING BUILDING COVERAGE: 80,254 SF<br>MBER OF BUILDING<br>9 APARTMENT BLDGS + CLUBHOUSE<br>MBER OF UNITS<br>1 BR: 120 UNITS                                                                      | REV.   TRC COMMENTS, BUILDING REVISION, IMPERVIOUS   JFB     1   REVISIONS, DRAINAGE REVISIONS.   12/14/16     REV.   DESCRIPTION   REV.BY     #   DESCRIPTION   REV.BY     B   REVISIONS   DATE     8   390   REVISIONS     9   716                                                                                                                                                                                                                                                                                                                                                                                                                                                                                                                                                                                                                                                                                                                                                                                                                                                                                                                                                                                                                                                                                                                                                                                                                                                                                                                                                                                                                                                                                                                                                                                                                                                                                                                                                                                                                                                           |
| 2–3 BR: 144 UNITS<br>SITE BUILDING COVERAGE: 12.5%<br><u>CLUBHOUSE EXPANSION</u><br>XISTING FOOTPRINT: 1,598 SF<br>ROPOSE FOOTPRINT: 3,638 SF (2,040 DIF)<br>EW BLDG COVERAGE: 82,294 SF<br>EVISED SITE BUILDING COVERAGE: 13.0%<br><u>STORMWATER DATA</u>                                                                                                                                | WILMINGTON AR HOUSING LLC<br>772 EAST MARKET STREET<br>SUITE 102<br>LEESBURY, VA 28405                                                                                                                                                                                                                                                                                                                                                                                                                                                                                                                                                                                                                                                                                                                                                                                                                                                                                                                                                                                                                                                                                                                                                                                                                                                                                                                                                                                                                                                                                                                                                                                                                                                                                                                                                                                                                                                                                                                                                                                                         |
| ICDEQ PERMIT #SW8 990 720<br>PERMITTED BUA = 290,532 SF**<br>UBHOUSE EXPANSION<br>UBHOUSE EXPANSION<br>USTING BLDG AREA: 1,598 SF<br>ISTING SIDEWALKS: 1,342 SF<br>TOTAL 2,940 SF<br>ROPOSED BLDG AREA: 4,121 SF<br>ROPOSED SIDEWALKS: 1,811 SF<br>TOTAL 5,932 SF<br>VERAGE OF BUA: 2,992 SF**                                                                                            | Image: Cost of the second state of |
| PROPOSED BUA WILL EXCEED THE<br>IIT ALLOWANCE AND COMPLIANCE<br>HE EXISTING NCDEQ STORMWATER PERMIT<br>EXISTING PERMITIS BEING REVISED<br>REISSUED AS A NEW PERMIT WITH<br>ADDITIONAL 15,000 SF OF PERMITTED BUA                                                                                                                                                                          | CLUBHOUSE REPLACEMENT<br>SITE PLAN<br>JOB NUMBER SHEET NUMBER<br>SP.04                                                                                                                                                                                                                                                                                                                                                                                                                                                                                                                                                                                                                                                                                                                                                                                                                                                                                                                                                                                                                                                                                                                                                                                                                                                                                                                                                                                                                                                                                                                                                                                                                                                                                                                                                                                                                                                                                                                                                                                                                         |

## SITE DATA

OWNER: WILMINGTON AR HOUSING LLC 772 EAST MARKET STREET SUITE 102 LEESBURG, VA 20176 PIN: R04911-001-022-000 PARCEL SIZE: 14.71 AC PROJECT (640,768 SF) DEED: BK 5953 PG1832 ZONING: MF-M CLASS: 12-3 + FAMILY RESIDENTIAL CAMA LAND USE: URBAN

## SETBACKS

| BUILDING hEIGHT | = 35' |
|-----------------|-------|
| FRONT SETBACK:  |       |
| REAR SETBACK:   | 25'   |
| SIDE SETBACK:   | 20'   |
| CORNER SIDE:    | 30'   |

EXISTING BUILDING COVERAGE: 80,254 SF NUMBER OF BUILDING 9 APARTMENT BLDGS + CLUBHOUSE NUMBER OF UNITS 1 BR: 120 UNITS 2-3 BR: 144 UNITS EX. SITE BUILDING COVERAGE: 12.5%

#### CLUBHOUSE EXPANSION

EXISTING FOOTPRINT: 1,598 SF PROPOSE FOOTPRINT: 3,638 SF (2,040 DIF) NEW BLDG COVERAGE: 82,294 SF REVISED SITE BUILDING COVERAGE: 13.0%

### STORMWATER DATA

NCDEQ PERMIT #SW8 990 720 PERMITTED BUA = 290,532 SF\*\* EXISTING BUA = 290,532 SF

CLUBHOUSE EXPANSION EXISTING BLDG AREA: 1,598 SF EXISTING SIDEWALKS: 1,342 SF TOTAL 2,940 SF PROPOSED BLDG AREA: 4,121 SF PROPOSED SIDEWALKS: 1,811 SF TOTAL 5,932 SF OVERAGE OF BUA: 2,992 SF\*\*

\*\* THE PROPOSED BUA WILL EXCEED THE PERMIT ALLOWANCE AND COMPLIANCE TO THE EXISTING NCDEQ STORMWATER PERMIT THE EXISTING PERMITIS BEING REVISED AND REISSUED AS A NEW PERMIT WITH AN ADDITIONAL 15,000 SF OF PERMITTED BUA