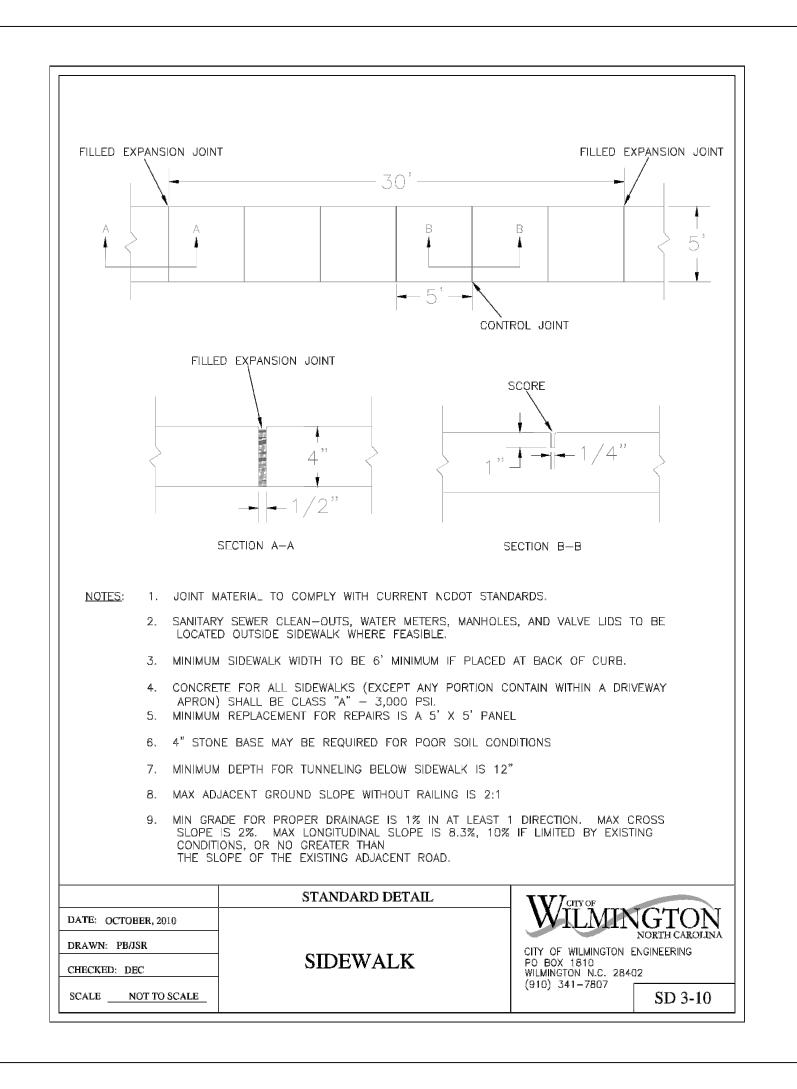

1. ALL LANDSCAPE MATERIAL MUST BE INSTALLED PRIOR TO FINAL BUILDING INSPECTION

2. THE CONTRACTOR SHALL BE RESPONSIBLE FOR THE LOCATION AND/OR RELOCATION OF EXISTING UTILITIES IN COORDINATION WITH THE APPROPRIATE UTILITY AGENCU OR COMPANY.

5. MULCH UNDER ALL PROPOSED TREES AND SHRUBS WITH PINE NEEDLES AT A 3"-4" DEPTH OR

6. PLANT SIZES INDICATED SPECIFY MINIMUM ALLOWABLE SIZES AT PLANTING. WHERE CONTAINER AND HT. SIZES ARE INDICATED FOR A SINGLE SPECIES, BOTH SIZE REQUIREMENTS MUST BE MET. 7. HERE SHALL BE AT LEAST A 3 FT. SEPARATION BETWEEN LANDSCAPED AREAS AND PARKING

8. ALL PLANTINGS USED TO SCREEN THE DRIVES AND PARKING AREAS FROM ADJOINING ROADWAYS

#### 10. THE OWNERS OF THE PROPERTY AND THEIR AGENTS, HEIRS, OR ASSIGNS SHALL BE RESPONSIBLE FOR THE INSTALLATION, PRESERVATION AND MAINTENANCE OF ALL PLANTING AND PHYSICAL FEATURES SHOWN ON THIS PLAN. THE OWNERS SHALL BE RESPONSIBLE FOR ANNUAL MAINTENANCE OF THE

BROADCAST A SLOW RELEASE FERTILIZER OVER THE MULCHED BEDS AT THE RECOMMENDED RATES AS SHOWN ON THE BAGS. ONCE MID-FEBRUARY AND ONCE MID-SEPTEMBER.

PRUNING WHEN NECESSARY, WILL BE DONE TO MAINTAIN THEIR NORMAL GROWTH PATTERN AND TO REMOVE DEAD OR DISEASED PLANT MATERIAL. THERE SHALL BE NO TOPPING OF

WEED CONTROL TO BE PROVIDED EARY FEBRUARY, APRIL, JUNE, AUGUST AND OCTOBER IN THE SHRUB/TREE BEDS AND IN THE LAWN AREAS. INSECT DAMAGE SHALL BE TREATED

ALL AREAS AROUND THE BUILDING FOUNDATION AND SHRUB/TREE BEDS SHALL BE RE-MULCHED SO THAT THEY CONTAIN A MIN. DEPTH OF TWO INCHES AND A MAXIMUM DEPTH OF THREE INCHES. MULCH USED SHALL EQUAL WHICH WAS SUPPLIED DURING THE

MOWING SHALL BE DONE AS NECESSARY TO KEEP GRASS AT THE APPROPRIATE HEIGHT TO

TREE/SHRUB ROOT ZONES SHOULD BE PROTECTED FROM FUTURE CONSTRUCTION AND EQUIPMENT AS MUCH AS POSSIBLE TO AVOID DAMAGE OR COMPACTION TO THE ROOT

MAINTENANCE SHALL INCLUDE A THOROUGH INITIAL WATERING WITH WEEKLY WATERINGS

WILL BE INSTALLED AROUND PROTECTED TREES OR GROVES OF TREES AND NO CONSTRUCTION WORKERS, TOOLS, MATERIALS OR VEHICLES ARE PERMITTED WITHIN THE TREE