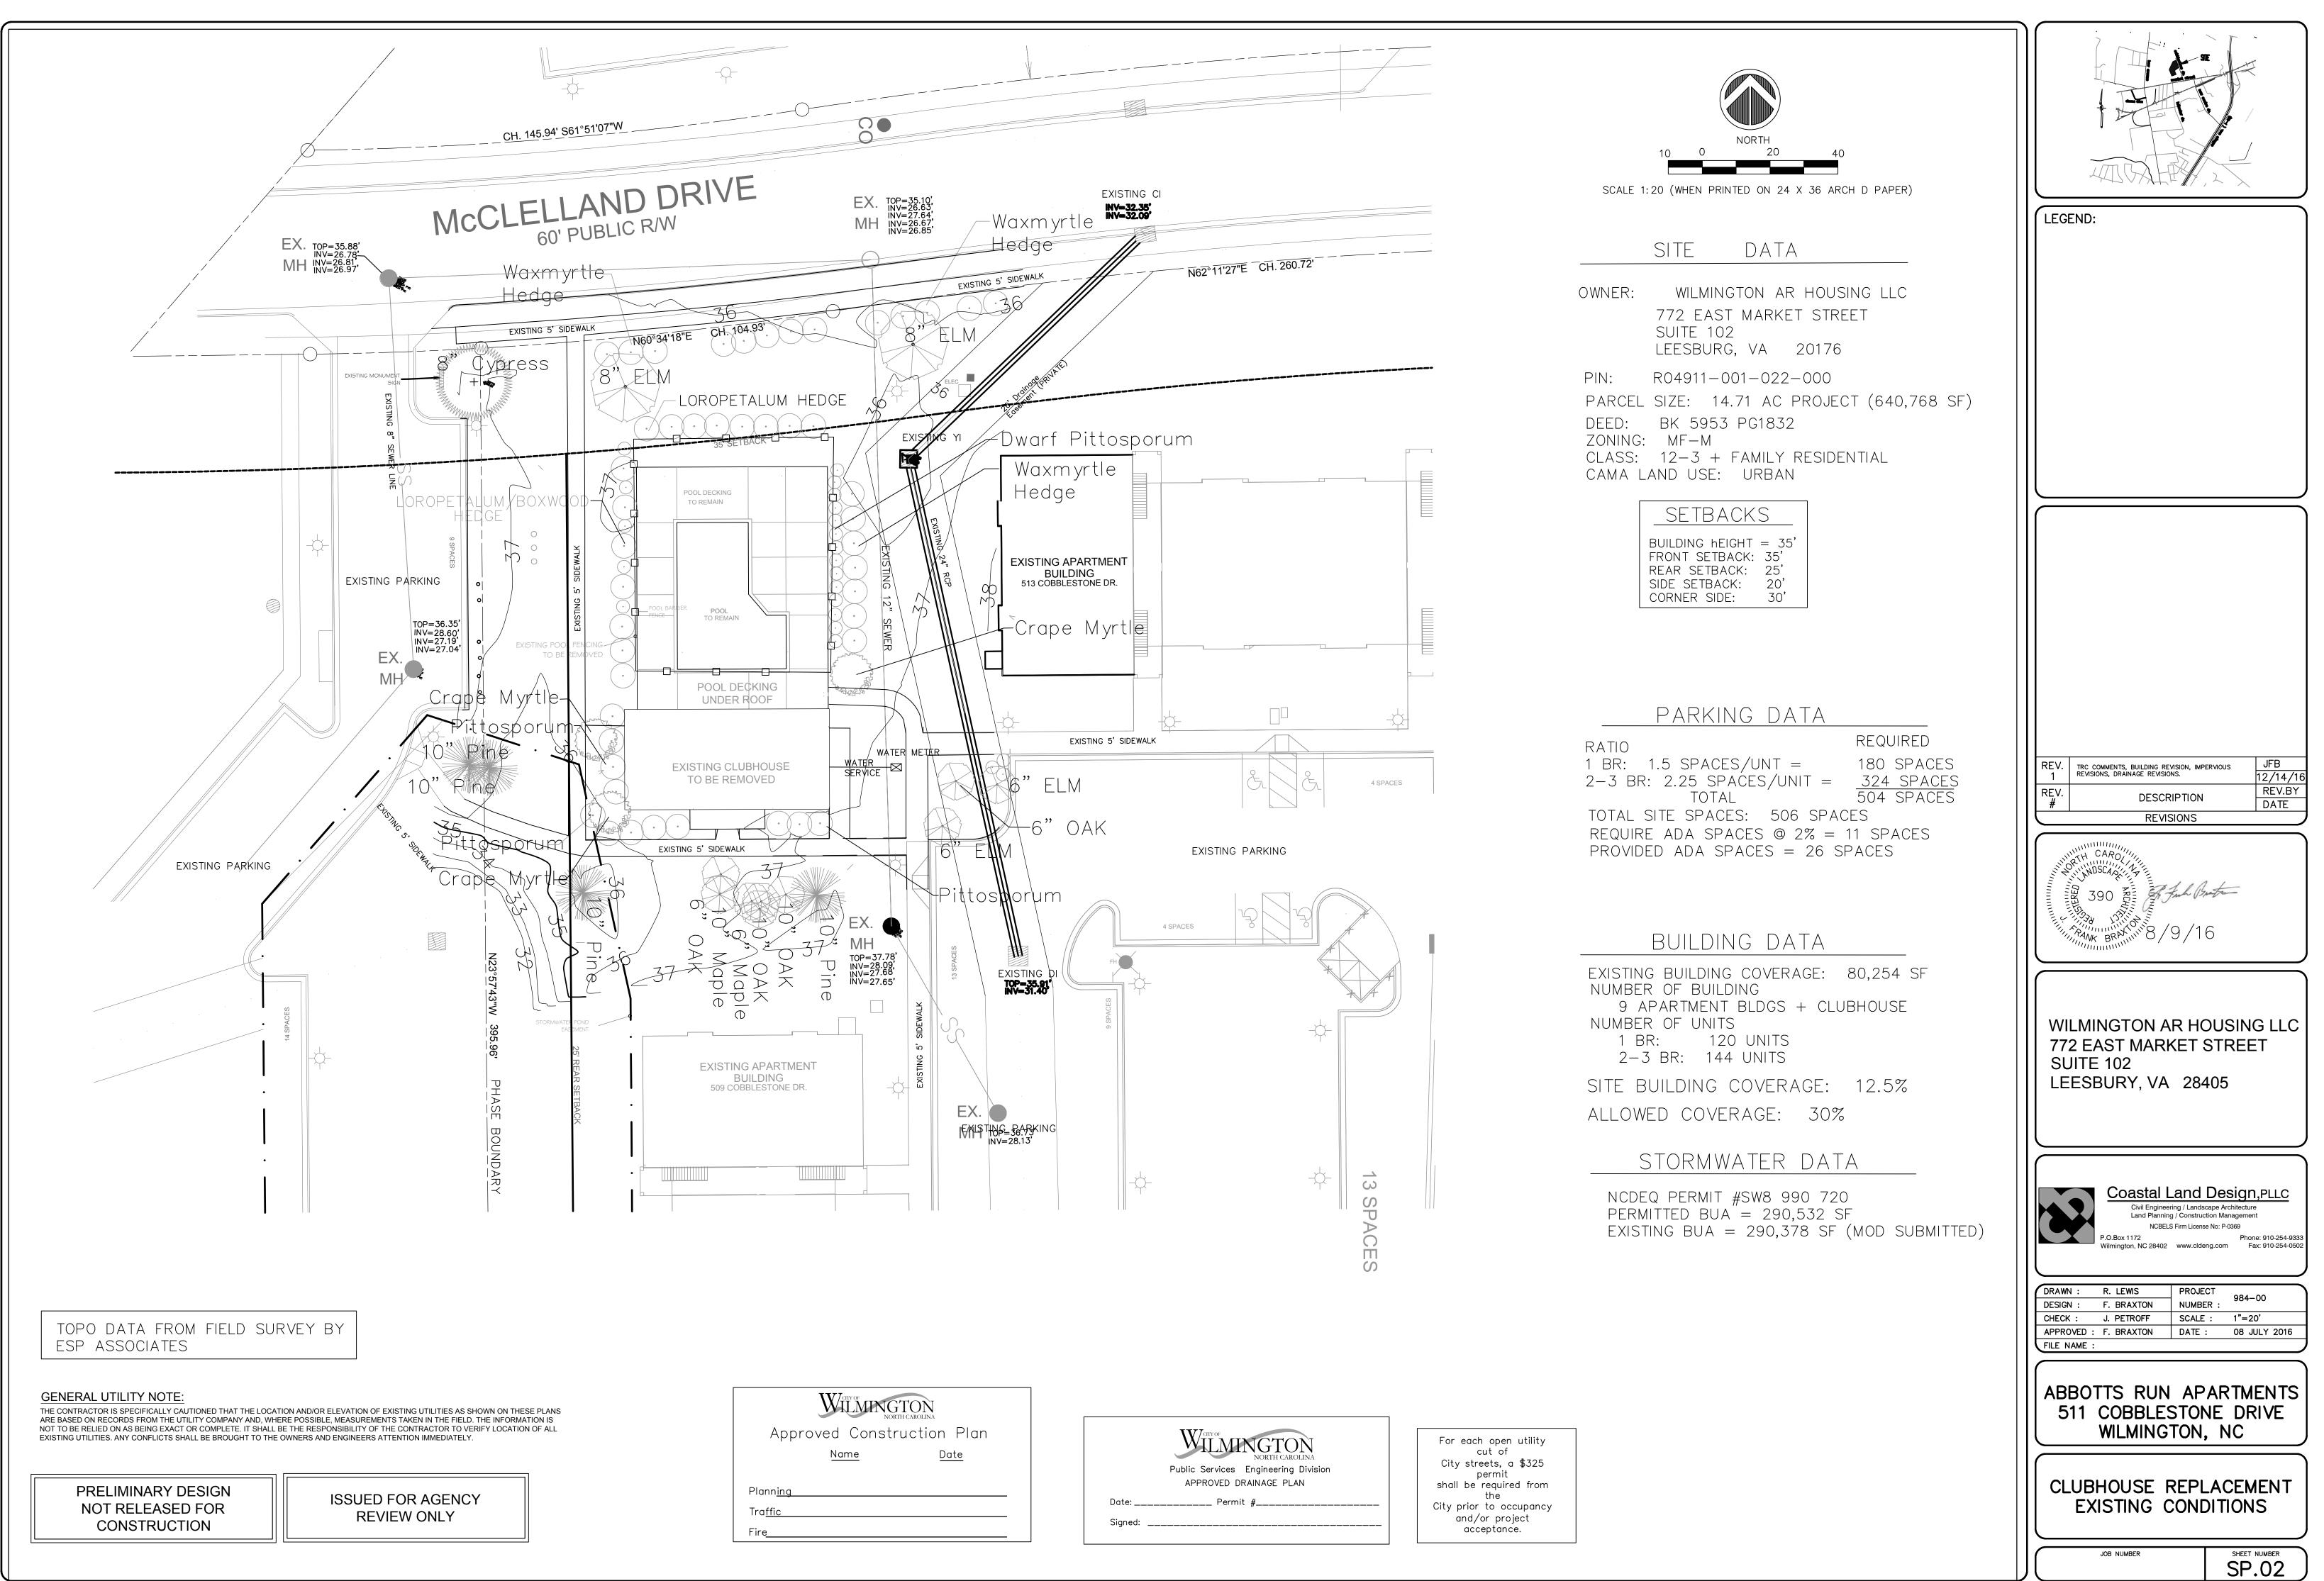

## SITE DATA

OWNER: WILMINGTON AR HOUSING LLC 772 EAST MARKET STREET SUITE 102 LEESBURG, VA 20176 PIN: R04911-001-022-000 PARCEL SIZE: 14.71 AC PROJECT (640,768 SF) DEED: BK 5953 PG1832 ZONING: MF-M CLASS: 12-3 + FAMILY RESIDENTIAL CAMA LAND USE: URBAN

## SETBACKS

| BUILDING hEIGHT | = 35' |
|-----------------|-------|
| FRONT SETBACK:  |       |
| REAR SETBACK:   | 25'   |
| SIDE SETBACK:   | 20'   |
| CORNER SIDE:    | 30'   |

EXISTING BUILDING COVERAGE: 80,254 SF NUMBER OF BUILDING 9 APARTMENT BLDGS + CLUBHOUSE NUMBER OF UNITS 1 BR: 120 UNITS 2-3 BR: 144 UNITS EX. SITE BUILDING COVERAGE: 12.5%