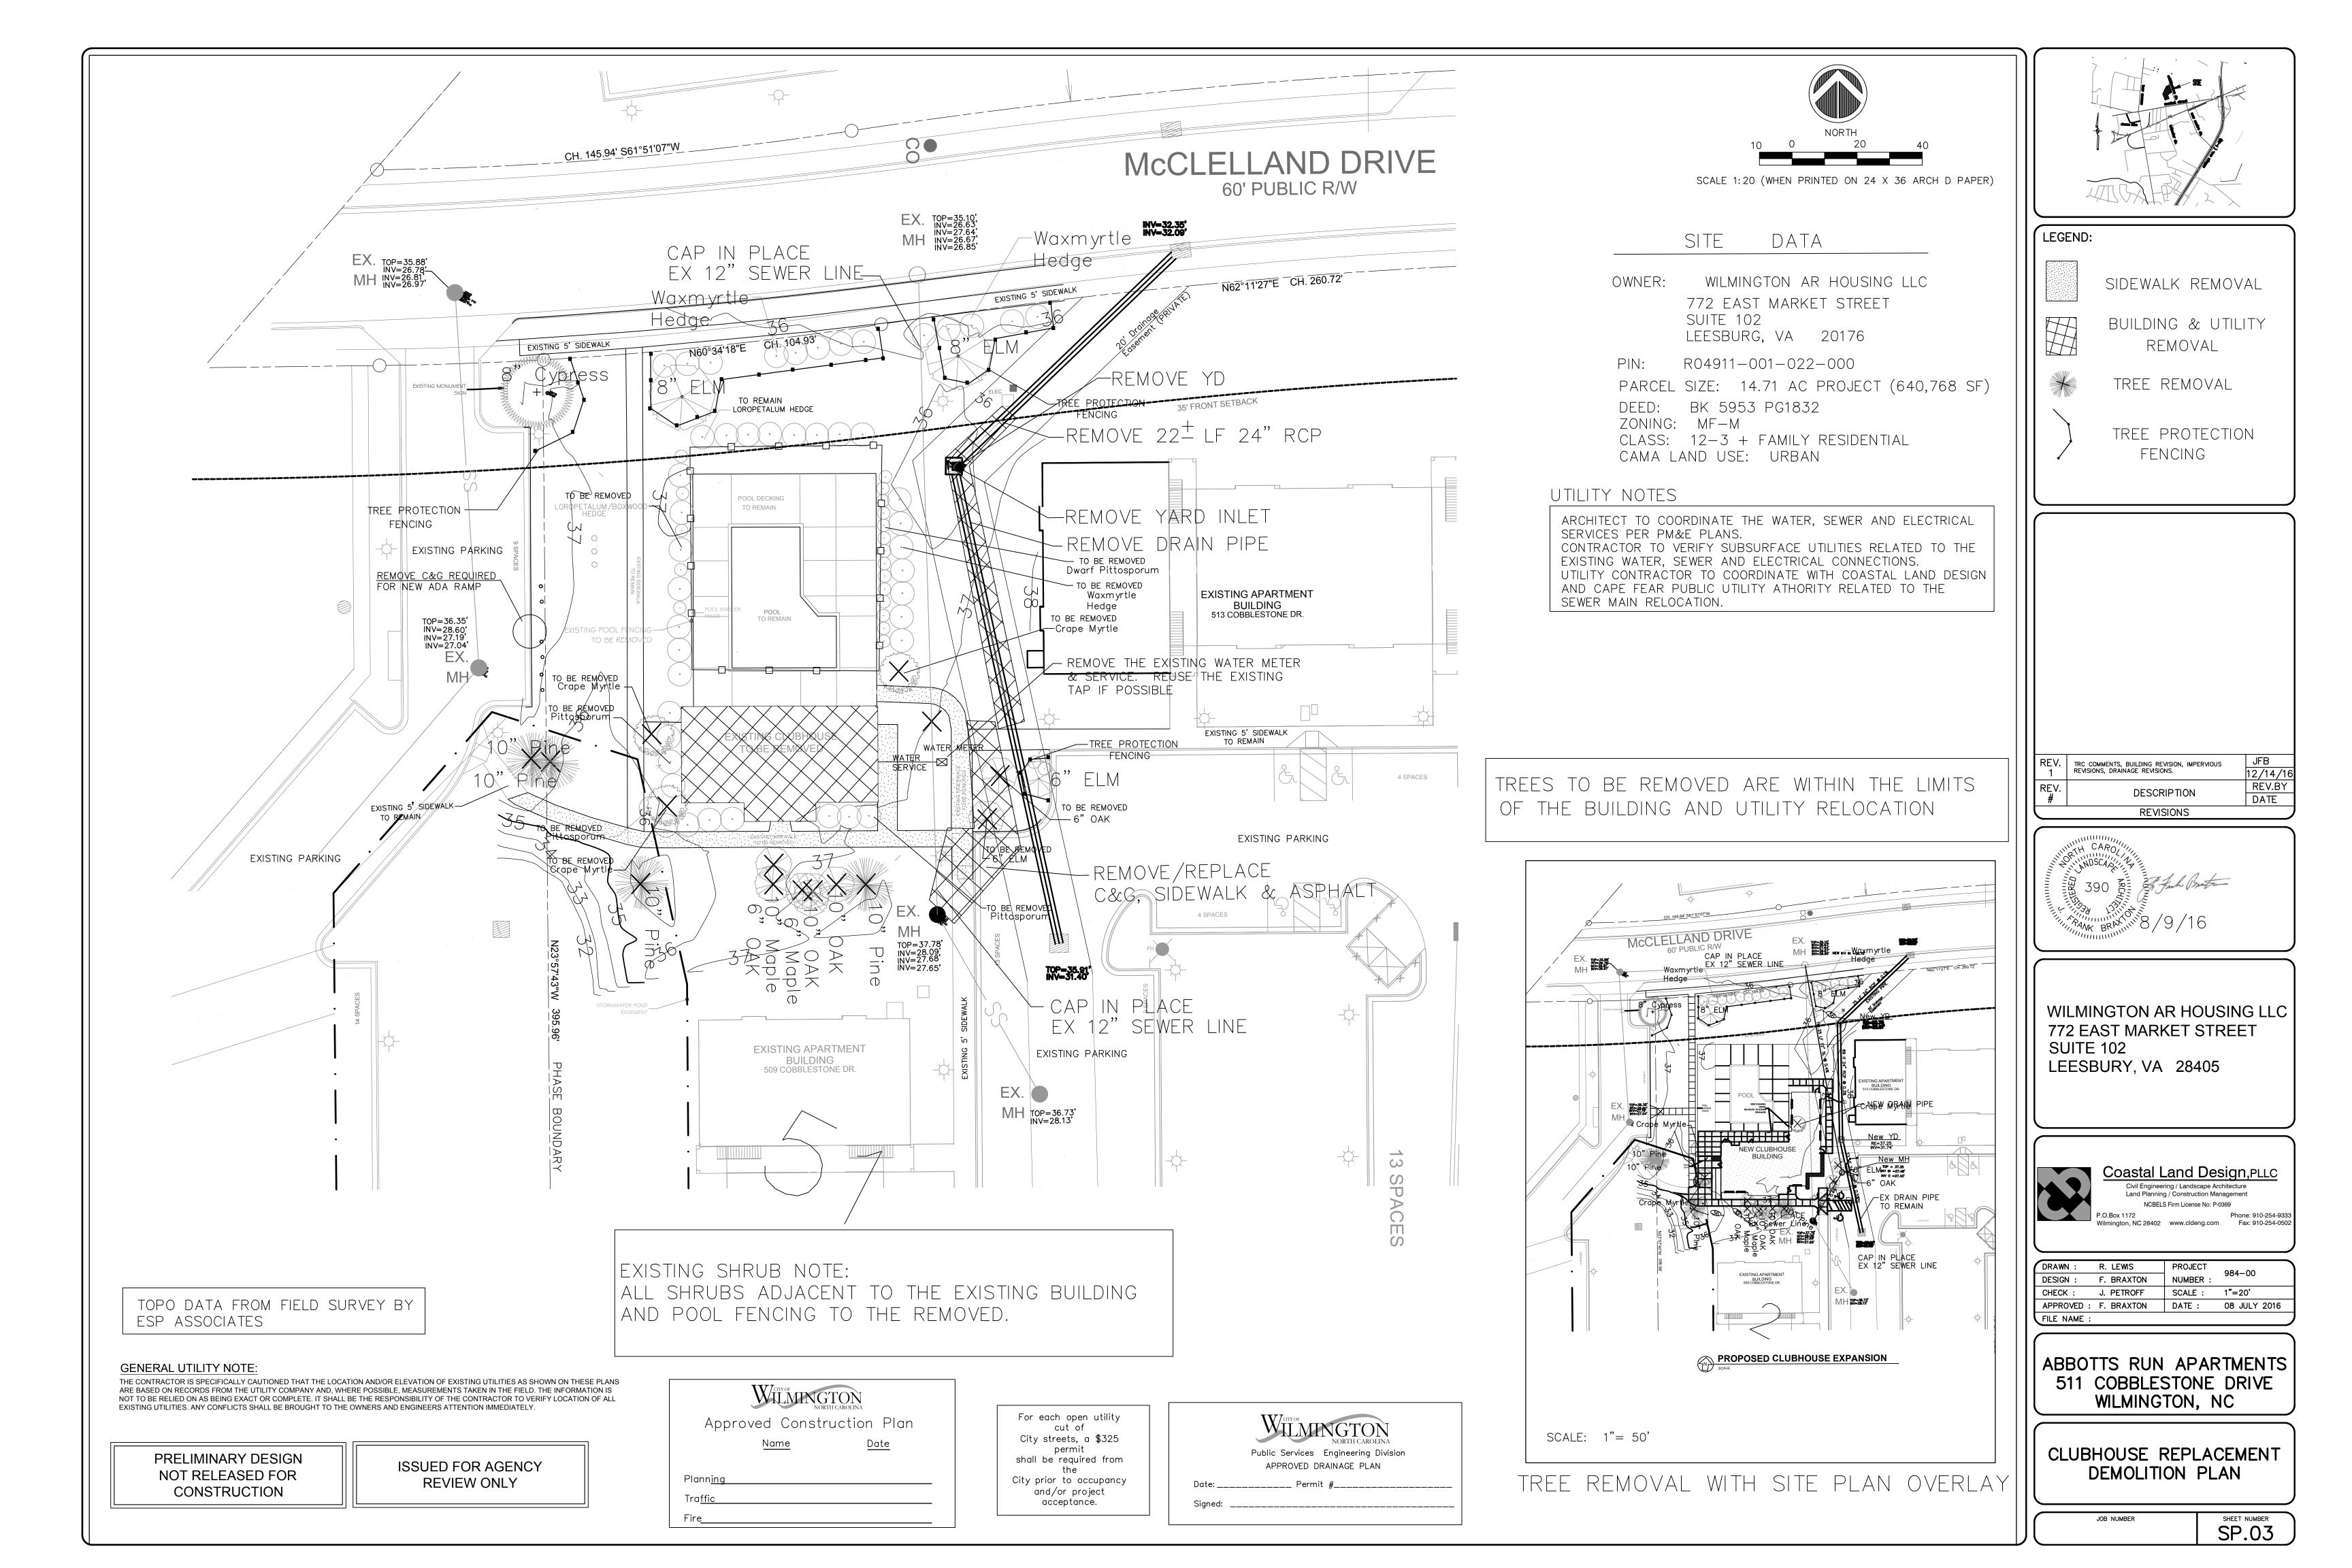

## SITE DATA

OWNER: WILMINGTON AR HOUSING LLC 772 EAST MARKET STREET SUITE 102 LEESBURG, VA 20176 PIN: R04911-001-022-000 PARCEL SIZE: 14.71 AC PROJECT (640,768 SF) DEED: BK 5953 PG1832 ZONING: MF-M CLASS: 12-3 + FAMILY RESIDENTIAL CAMA LAND USE: URBAN

GENERAL UTILITY NOTE

THE CONTRACTOR IS SPECIFICALLY CAUTIONED THAT THE LOCATION AND/OR ELEVATION OF EXISTING UTILITIES AS SHOWN ON THESE PLANS ARE BASED ON RECORDS FROM THE UTILITY COMPANY AND, WHERE POSSIBLE, MEASUREMENTS TAKEN IN THE FIELD. THE INFORMATION IS NOT TO BE RELIED ON AS BEING EXACT OR COMPLETE. IT SHALL BE THE RESPONSIBILITY OF THE CONTRACTOR TO VERIFY LOCATION OF ALL EXISTING UTILITIES, ANY CONFLICTS SHALL BE BROUGHT TO THE OWNERS AND ENGINEERS ATTENTION IMMEDIATELY