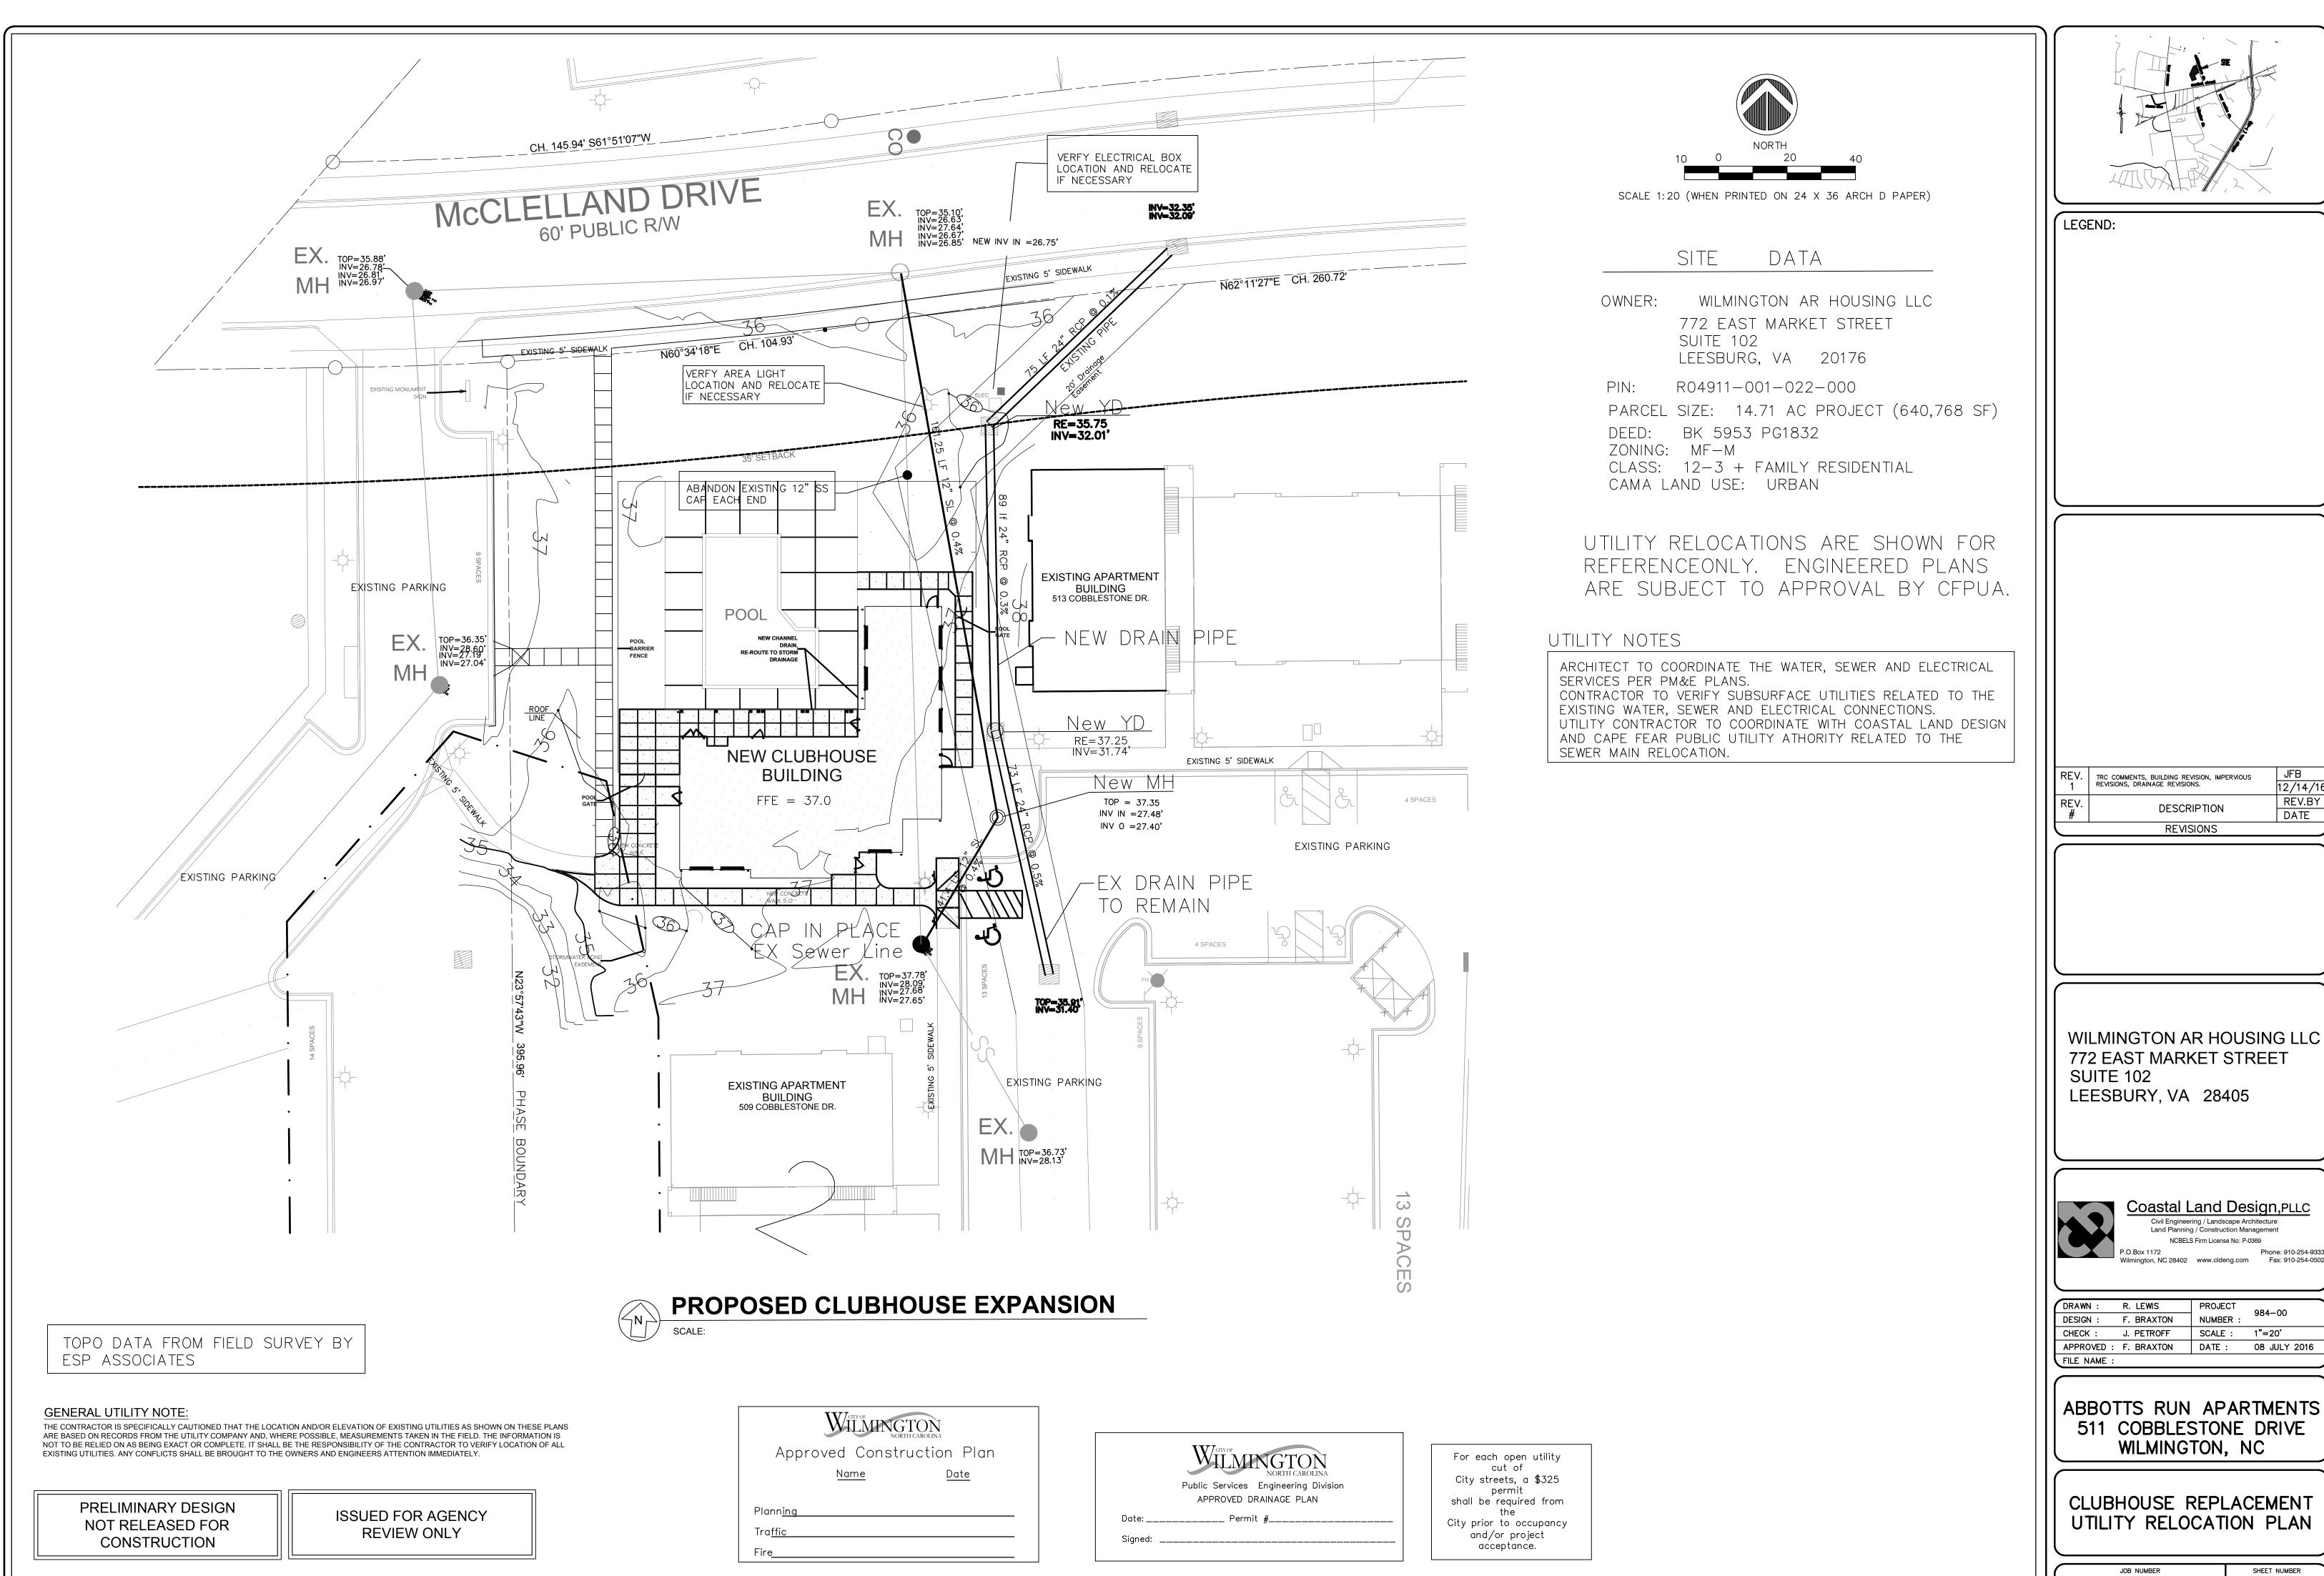

## SITE DATA

OWNER: WILMINGTON AR HOUSING LLC 772 EAST MARKET STREET SUITE 102 LEESBURG, VA 20176 PIN: R04911-001-022-000 PARCEL SIZE: 14.71 AC PROJECT (640,768 SF) DEED: BK 5953 PG1832 ZONING: MF-M CLASS: 12-3 + FAMILY RESIDENTIAL CAMA LAND USE: URBAN

## SETBACKS

| BUILDING hEIGHT | = 35' |
|-----------------|-------|
| FRONT SETBACK:  |       |
| REAR SETBACK:   | 25'   |
| SIDE SETBACK:   | 20'   |
| CORNER SIDE:    | 30'   |

EXISTING BUILDING COVERAGE: 80,254 SF NUMBER OF BUILDING 9 APARTMENT BLDGS + CLUBHOUSE NUMBER OF UNITS 1 BR: 120 UNITS 2-3 BR: 144 UNITS EX. SITE BUILDING COVERAGE: 12.5%

#### CLUBHOUSE EXPANSION

EXISTING FOOTPRINT: 1,598 SF PROPOSE FOOTPRINT: 3,638 SF (2,040 DIF) NEW BLDG COVERAGE: 82,294 SF REVISED SITE BUILDING COVERAGE: 13.0%

### STORMWATER DATA

NCDEQ PERMIT #SW8 990 720 PERMITTED BUA = 290,532 SF\*\* EXISTING BUA = 290,532 SF

CLUBHOUSE EXPANSION EXISTING BLDG AREA: 1,598 SF EXISTING SIDEWALKS: 1,342 SF TOTAL 2,940 SF PROPOSED BLDG AREA: 4,121 SF PROPOSED SIDEWALKS: 1,811 SF TOTAL 5,932 SF OVERAGE OF BUA: 2,992 SF\*\*

\*\* THE PROPOSED BUA WILL EXCEED THE PERMIT ALLOWANCE AND COMPLIANCE TO THE EXISTING NCDEQ STORMWATER PERMIT THE EXISTING PERMITIS BEING REVISED AND REISSUED AS A NEW PERMIT WITH AN ADDITIONAL 15,000 SF OF PERMITTED BUA