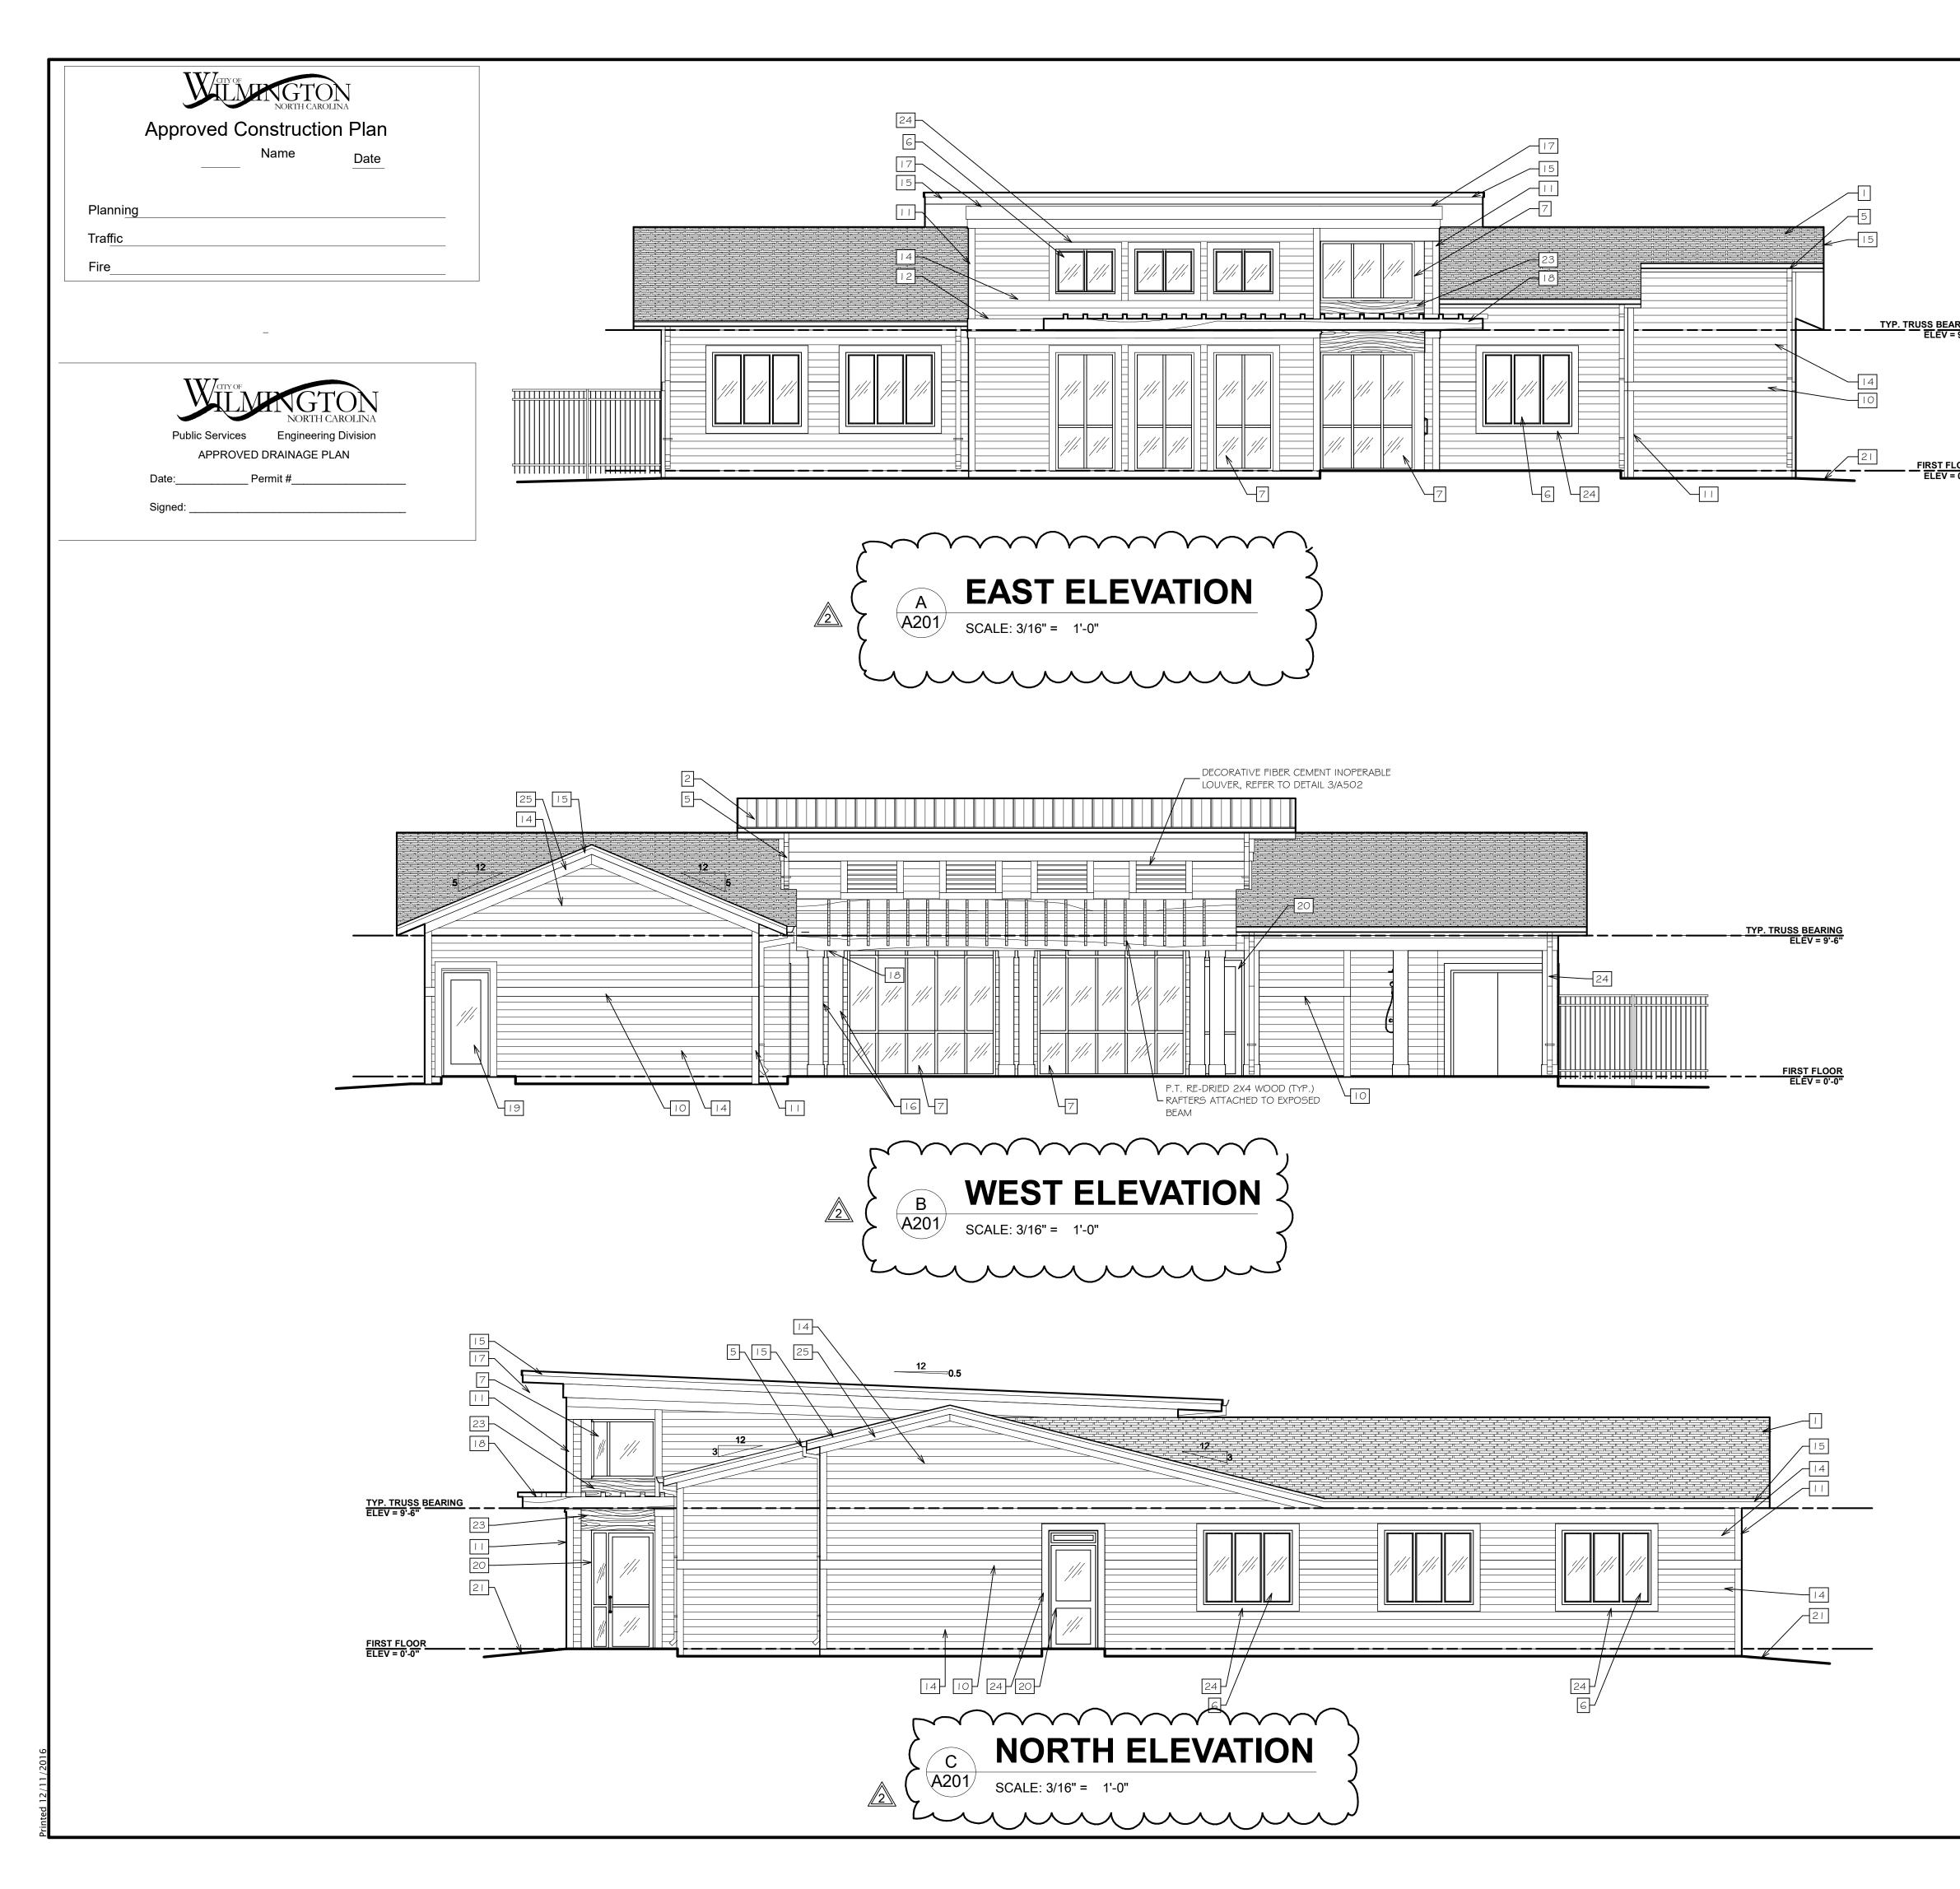

E OF \$500/DAY. DISTURBANCE OTHER THAN THAT ALLOWED ON THE APPROVED PLAN WILL REQUIRE OWNER TO POST A LETTER OF CREDIT FOR 3 YRS FOR TREE MITIGATION.



NOT RELEASED FOR



-----0.5"

8.25"

WILMINGTON

CITY OF WILMINGTON ENGINEERING

SD 14-04

PO BOX 1810 WILMINGTON, NC 28402 (910) 341-7807

B \_\_\_\_\_

1'-4 1/8"

2'-8 5/8"

<u>Plan view</u>

STANDARD DETAIL

GRILL BASIN CASTINGS

8.25"

DATE: 2001

DRAWN BY JSR/CMR

CHECKED BY B.P., P.E.

SCALE NOT TO SCALE







For each open utility cutof City streets, a \$325 permit shall be required from the City prior to occupancy and/or project acceptance.



Public Services Engineering Division APPROVED DRAINAGE PLAN

\_\_\_ Permit #

Date: \_ Signed:

## WILMINGTON

Approved Construction Plan Name <u>Date</u>

Planning

Tra<u>ffic</u> Fire\_



|                       | ELEVATION KEYNOTES |                                           |                                                                                                                                                            |                                               |