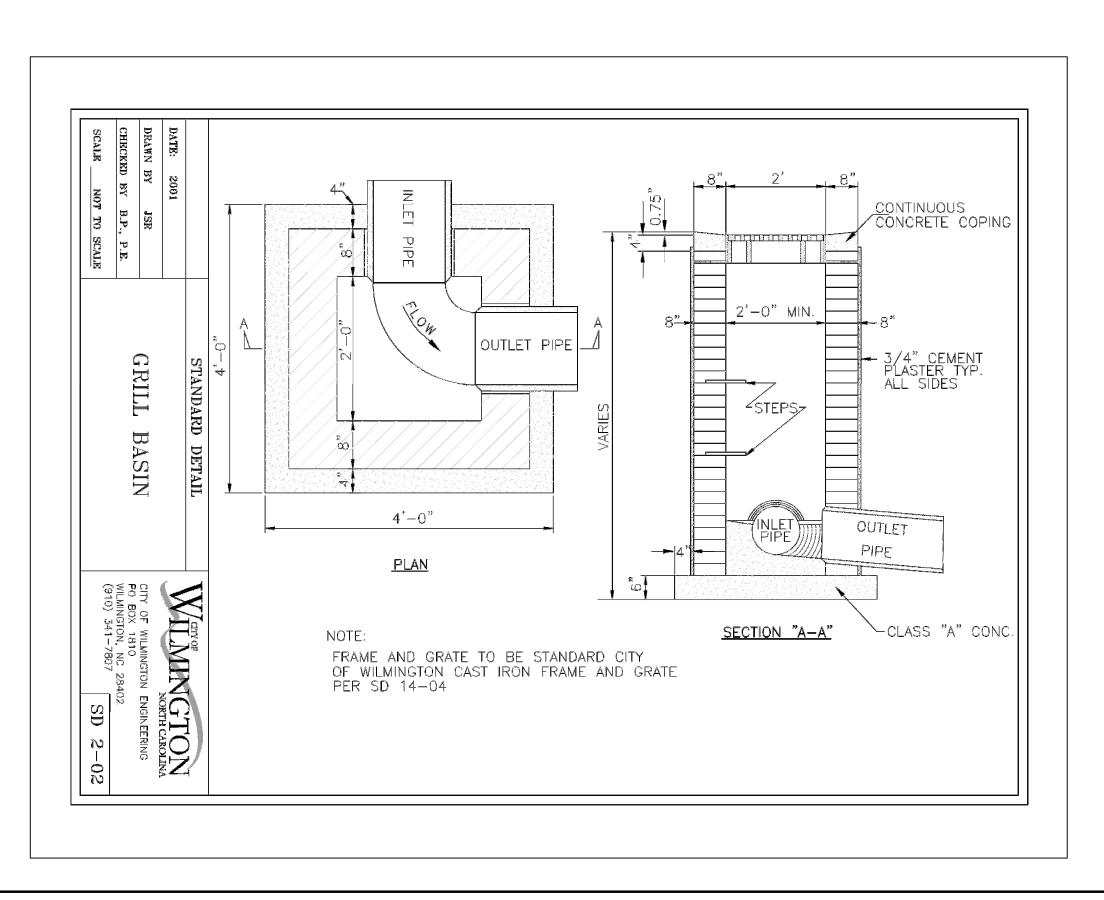

NOT RELEASED FOR

-----0.5"

8.25"

WILMINGTON

CITY OF WILMINGTON ENGINEERING

SD 14-04

PO BOX 1810 WILMINGTON, NC 28402 (910) 341-7807

B \_\_\_\_\_

1'-4 1/8"

2'-8 5/8"

<u>Plan view</u>

STANDARD DETAIL

GRILL BASIN CASTINGS

8.25"

DATE: 2001

DRAWN BY JSR/CMR

CHECKED BY B.P., P.E.

SCALE NOT TO SCALE

For each open utility cutof City streets, a \$325 permit shall be required from the City prior to occupancy and/or project acceptance.

Public Services Engineering Division APPROVED DRAINAGE PLAN