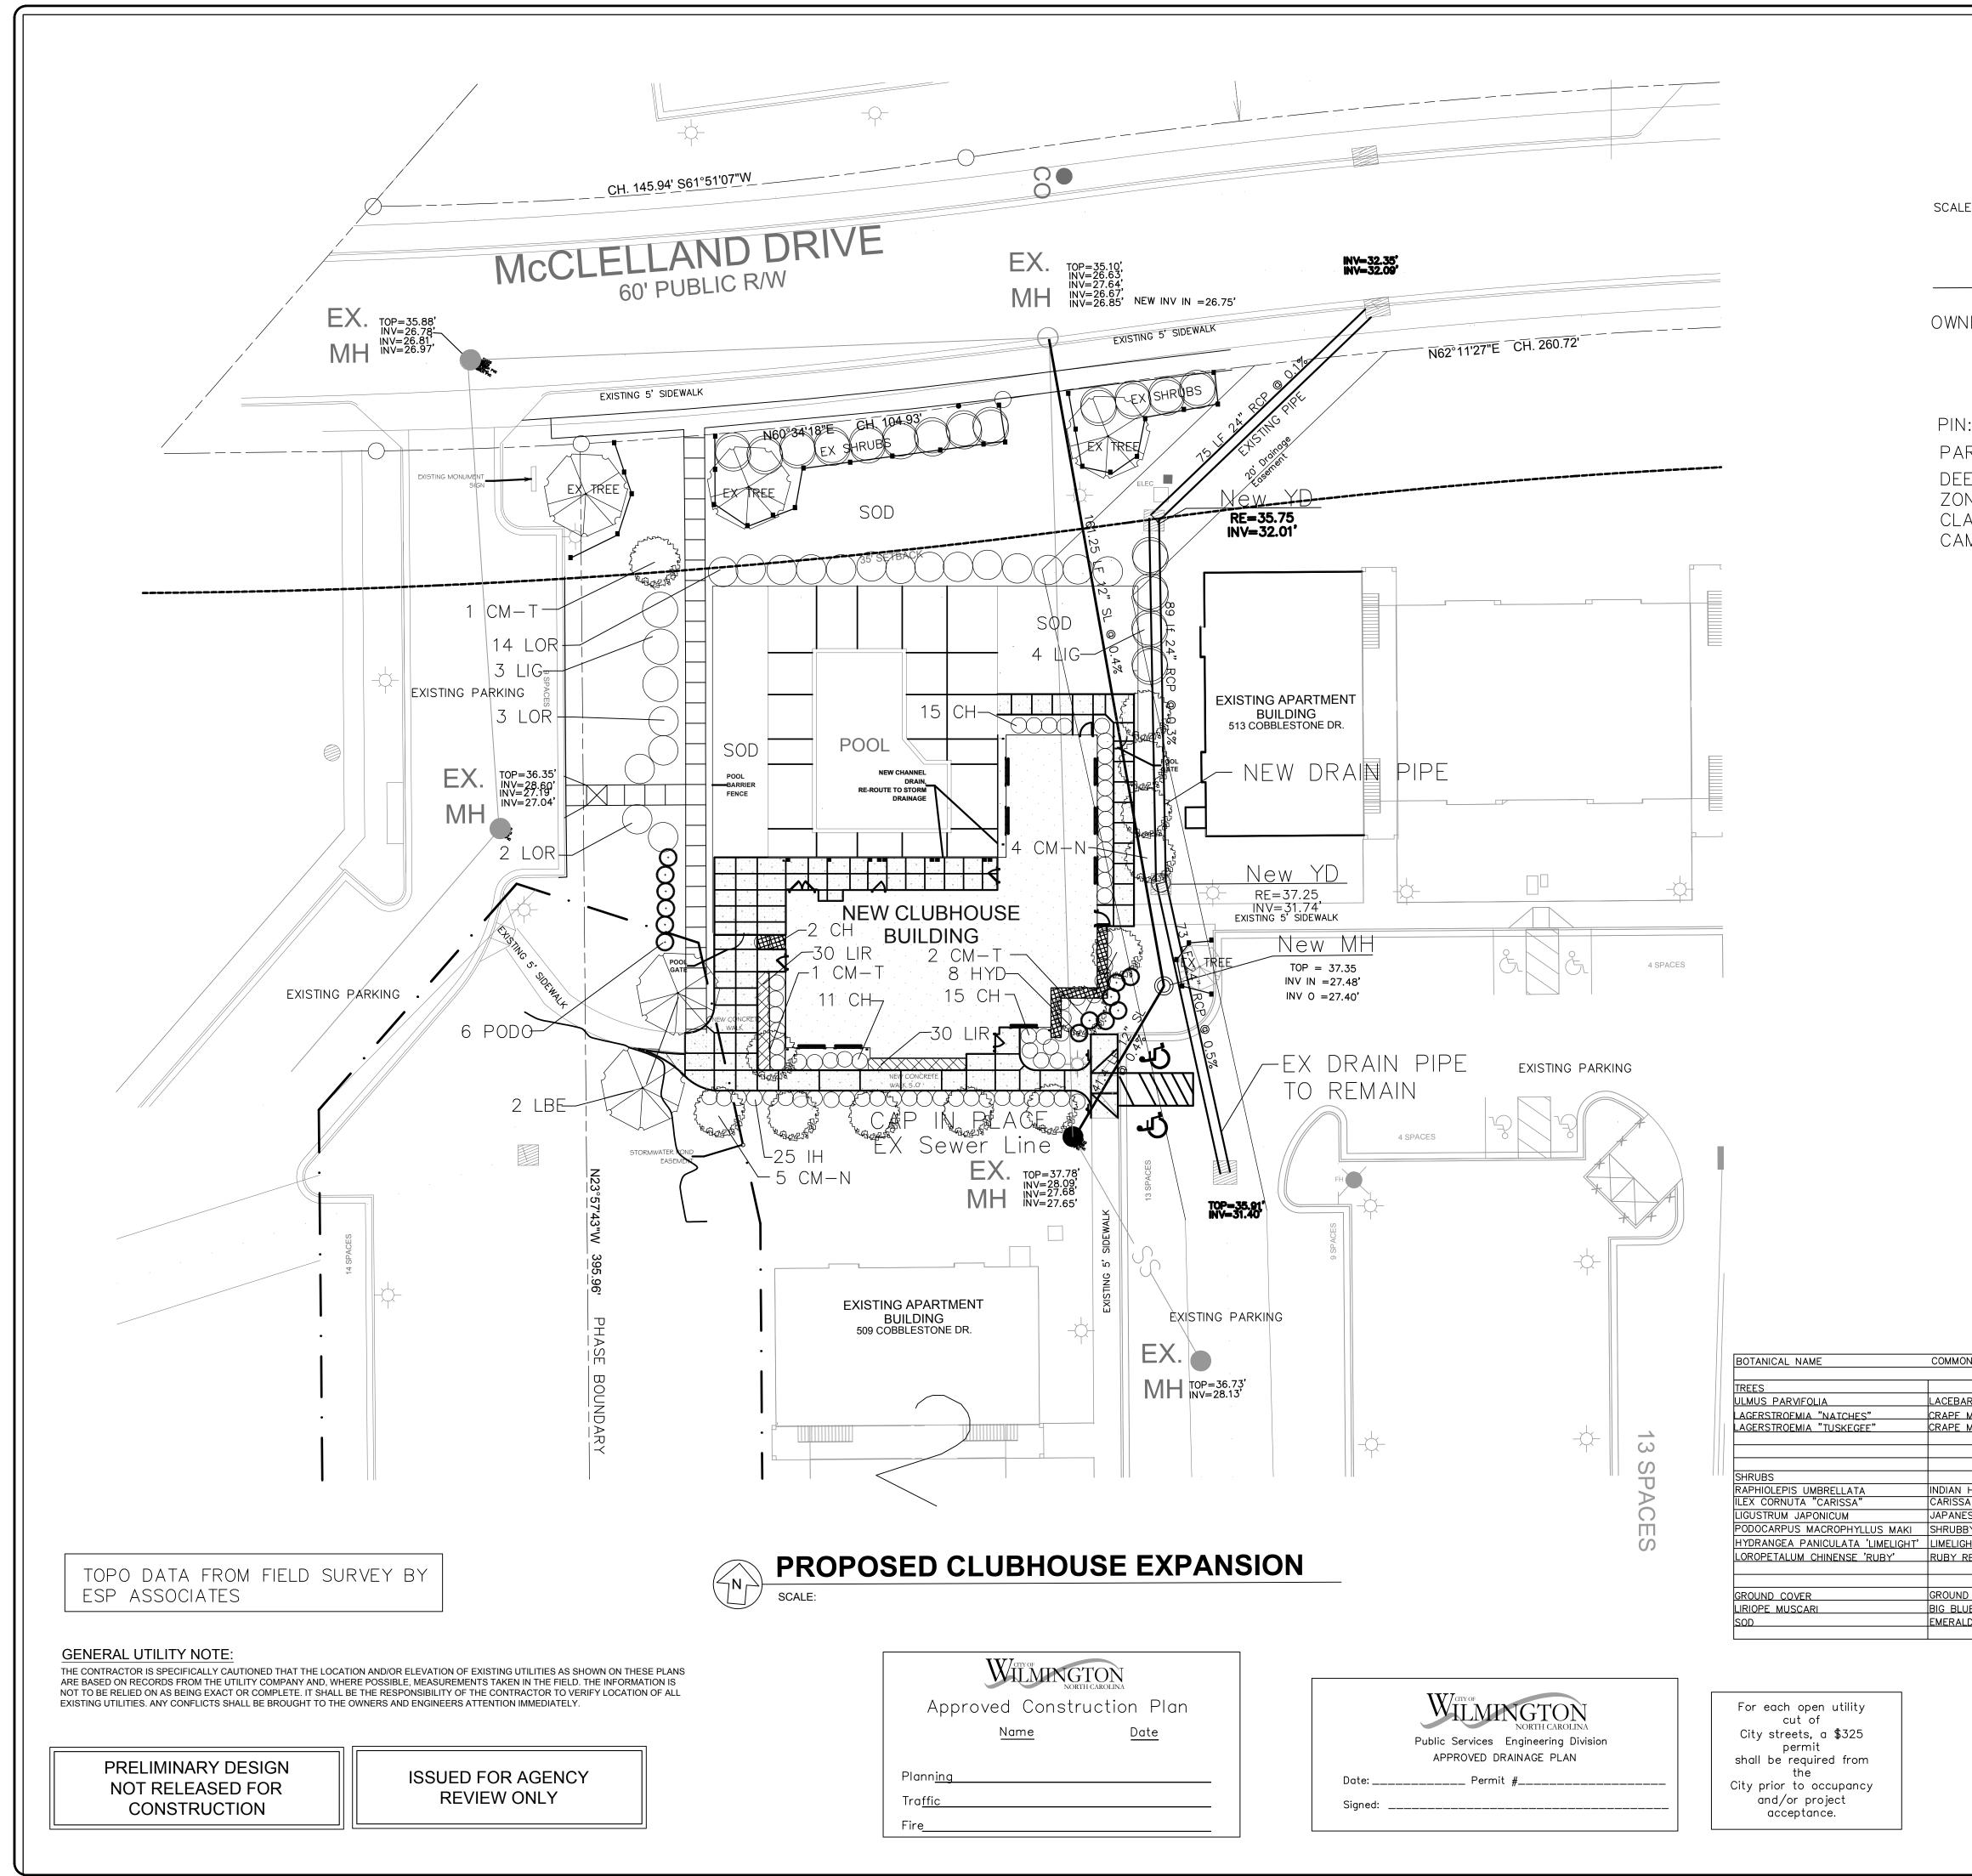

| SITE DATA<br>NER: WILMINGTON AR HOUSING LLC<br>772 EAST MARKET STREET<br>SUITE 102<br>LEESBURG, VA 20176<br>N: R04911-001-022-000<br>ARCEL SIZE: 14.71 AC PROJECT (640,768 SF)<br>EED: BK 5953 PG1832<br>ONING: MF-M<br>LASS: 12-3 + FAMILY RESIDENTIAL<br>AMA LAND USE: URBAN<br><u>SETBACKS</u><br>BUILDING hEIGHT = 35'<br>FRONT SETBACK: 25'<br>SIDE SETBACK: 20'<br>CORNER SIDE: 30' | LEGEND:                                                                                                                                                                                                                                                                                                                                                                                                                                                                                                                                                                                                                                                                                                                                                                                                                                                                                                                                                                                                                                                                                                                                                                                                                                                                                                                                                                                                                                                                                                                                                                                                                                                                                                                                                                                                                                                                                                                                                                                                                                                                                        |
|-------------------------------------------------------------------------------------------------------------------------------------------------------------------------------------------------------------------------------------------------------------------------------------------------------------------------------------------------------------------------------------------|------------------------------------------------------------------------------------------------------------------------------------------------------------------------------------------------------------------------------------------------------------------------------------------------------------------------------------------------------------------------------------------------------------------------------------------------------------------------------------------------------------------------------------------------------------------------------------------------------------------------------------------------------------------------------------------------------------------------------------------------------------------------------------------------------------------------------------------------------------------------------------------------------------------------------------------------------------------------------------------------------------------------------------------------------------------------------------------------------------------------------------------------------------------------------------------------------------------------------------------------------------------------------------------------------------------------------------------------------------------------------------------------------------------------------------------------------------------------------------------------------------------------------------------------------------------------------------------------------------------------------------------------------------------------------------------------------------------------------------------------------------------------------------------------------------------------------------------------------------------------------------------------------------------------------------------------------------------------------------------------------------------------------------------------------------------------------------------------|
| PARKING DATA<br>REQUIRED<br>R: 1.5 SPACES/UNT = 180 SPACES<br>BR: 2.25 SPACES/ <u>UNIT = 324</u> SPACES<br>TOTAL 504 SPACES<br>AL SITE SPACES: 506 SPACES<br>QUIRE ADA SPACES @ 2% = 10 SPACES<br>DVIDED ADA SPACES = 27 SPACES<br>EXISTING PARKING COUNT<br>OBTAINED BY FIELD VERIFICATION                                                                                               |                                                                                                                                                                                                                                                                                                                                                                                                                                                                                                                                                                                                                                                                                                                                                                                                                                                                                                                                                                                                                                                                                                                                                                                                                                                                                                                                                                                                                                                                                                                                                                                                                                                                                                                                                                                                                                                                                                                                                                                                                                                                                                |
| UNDATION PLANTINGS (20' BLDG HT)<br>ST<br>QUIRED: 35.8 LF × 20'HT × 0.12 = 86 SF<br>OVIDED: 119 SF<br>ST<br>QUIRED: 38.7 LF × 20'HT × 0.12 = 93 SF<br>OVIDED: 119 SF<br>BUILDING DATA<br>STING BUILDING COVERAGE: 80,254 SF<br>MBER OF BUILDING<br>9 APARTMENT BLDGS + CLUBHOUSE<br>MBER OF UNITS<br>1 BR: 120 UNITS                                                                      | REV.   TRC COMMENTS, BUILDING REVISION, IMPERVIOUS   JFB     1   REVISIONS, DRAINAGE REVISIONS.   12/14/16     REV.   DESCRIPTION   REV.BY     #   DESCRIPTION   REV.BY     B   REVISIONS   DATE     8   390   REVISIONS     9   716                                                                                                                                                                                                                                                                                                                                                                                                                                                                                                                                                                                                                                                                                                                                                                                                                                                                                                                                                                                                                                                                                                                                                                                                                                                                                                                                                                                                                                                                                                                                                                                                                                                                                                                                                                                                                                                           |
| 2–3 BR: 144 UNITS<br>SITE BUILDING COVERAGE: 12.5%<br><u>CLUBHOUSE EXPANSION</u><br>XISTING FOOTPRINT: 1,598 SF<br>ROPOSE FOOTPRINT: 3,638 SF (2,040 DIF)<br>EW BLDG COVERAGE: 82,294 SF<br>EVISED SITE BUILDING COVERAGE: 13.0%<br><u>STORMWATER DATA</u>                                                                                                                                | WILMINGTON AR HOUSING LLC<br>772 EAST MARKET STREET<br>SUITE 102<br>LEESBURY, VA 28405                                                                                                                                                                                                                                                                                                                                                                                                                                                                                                                                                                                                                                                                                                                                                                                                                                                                                                                                                                                                                                                                                                                                                                                                                                                                                                                                                                                                                                                                                                                                                                                                                                                                                                                                                                                                                                                                                                                                                                                                         |
| ICDEQ PERMIT #SW8 990 720<br>PERMITTED BUA = 290,532 SF**<br>UBHOUSE EXPANSION<br>UBHOUSE EXPANSION<br>USTING BLDG AREA: 1,598 SF<br>ISTING SIDEWALKS: 1,342 SF<br>TOTAL 2,940 SF<br>ROPOSED BLDG AREA: 4,121 SF<br>ROPOSED SIDEWALKS: 1,811 SF<br>TOTAL 5,932 SF<br>VERAGE OF BUA: 2,992 SF**                                                                                            | Image: Cost of the second state of |
| PROPOSED BUA WILL EXCEED THE<br>IIT ALLOWANCE AND COMPLIANCE<br>HE EXISTING NCDEQ STORMWATER PERMIT<br>EXISTING PERMITIS BEING REVISED<br>REISSUED AS A NEW PERMIT WITH<br>ADDITIONAL 15,000 SF OF PERMITTED BUA                                                                                                                                                                          | CLUBHOUSE REPLACEMENT<br>SITE PLAN<br>JOB NUMBER SHEET NUMBER<br>SP.04                                                                                                                                                                                                                                                                                                                                                                                                                                                                                                                                                                                                                                                                                                                                                                                                                                                                                                                                                                                                                                                                                                                                                                                                                                                                                                                                                                                                                                                                                                                                                                                                                                                                                                                                                                                                                                                                                                                                                                                                                         |

## SITE DATA

OWNER: WILMINGTON AR HOUSING LLC 772 EAST MARKET STREET SUITE 102 LEESBURG, VA 20176 PIN: R04911-001-022-000 PARCEL SIZE: 14.71 AC PROJECT (640,768 SF) DEED: BK 5953 PG1832 ZONING: MF-M CLASS: 12-3 + FAMILY RESIDENTIAL CAMA LAND USE: URBAN

## SETBACKS

| BUILDING hEIGHT | = 35' |
|-----------------|-------|
| FRONT SETBACK:  |       |
| REAR SETBACK:   | 25'   |
| SIDE SETBACK:   | 20'   |
| CORNER SIDE:    | 30'   |

EXISTING BUILDING COVERAGE: 80,254 SF NUMBER OF BUILDING 9 APARTMENT BLDGS + CLUBHOUSE NUMBER OF UNITS 1 BR: 120 UNITS 2-3 BR: 144 UNITS EX. SITE BUILDING COVERAGE: 12.5%

#### CLUBHOUSE EXPANSION

EXISTING FOOTPRINT: 1,598 SF PROPOSE FOOTPRINT: 3,638 SF (2,040 DIF) NEW BLDG COVERAGE: 82,294 SF REVISED SITE BUILDING COVERAGE: 13.0%

### STORMWATER DATA

NCDEQ PERMIT #SW8 990 720 PERMITTED BUA = 290,532 SF\*\* EXISTING BUA = 290,532 SF

CLUBHOUSE EXPANSION EXISTING BLDG AREA: 1,598 SF EXISTING SIDEWALKS: 1,342 SF TOTAL 2,940 SF PROPOSED BLDG AREA: 4,121 SF PROPOSED SIDEWALKS: 1,811 SF TOTAL 5,932 SF OVERAGE OF BUA: 2,992 SF\*\*

\*\* THE PROPOSED BUA WILL EXCEED THE PERMIT ALLOWANCE AND COMPLIANCE TO THE EXISTING NCDEQ STORMWATER PERMIT THE EXISTING PERMITIS BEING REVISED AND REISSUED AS A NEW PERMIT WITH AN ADDITIONAL 15,000 SF OF PERMITTED BUA